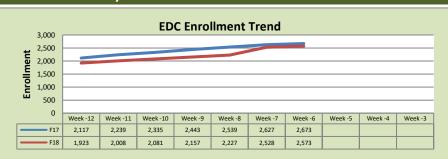

## **Enrollment by Site**

| El Dorado Center      |        |        |          |  |  |
|-----------------------|--------|--------|----------|--|--|
|                       | F17    | F18    | % Change |  |  |
| Undup Hdcnt           | 739    | 809    | 9%       |  |  |
| <b>Total Sections</b> | 180    | 147    | -18%     |  |  |
| FTE                   | 36.087 | 32.361 | -10%     |  |  |
| Fill Rate₁            | 52%    | 57%    | 5%       |  |  |
| Productivity          | 333.35 | 353.42 | 6%       |  |  |
| FTEs                  | 390    | 370    | -5%      |  |  |