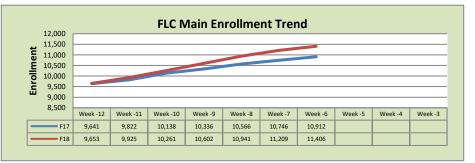

| FLC Main              |         |         |          |  |  |  |
|-----------------------|---------|---------|----------|--|--|--|
|                       | F17     | F18     | % Change |  |  |  |
| Undup Hdcnt           | 4,075   | 3,942   | -3%      |  |  |  |
| <b>Total Sections</b> | 514     | 564     | 10%      |  |  |  |
| FTE                   | 107.004 | 115.824 | 8%       |  |  |  |
| Fill Rate             | 66%     | 63%     | 3%       |  |  |  |
| Productivity          | 433.89  | 405.3   | -7%      |  |  |  |
| FTEs                  | 1,503   | 1,520   | 1%       |  |  |  |