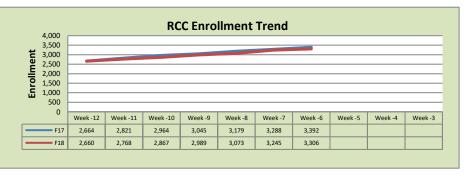

| Rancho Cordova Center |        |        |          |  |  |  |
|-----------------------|--------|--------|----------|--|--|--|
|                       | F17    | F18    | % Change |  |  |  |
| Undup Hdcnt           | 2,077  | 2,062  | -1%      |  |  |  |
| <b>Total Sections</b> | 168    | 168    | 0%       |  |  |  |
| FTE <sub>2</sub>      | 31.745 | 31.443 | -1%      |  |  |  |
| Fill Rate             | 62%    | 66%    | 4%       |  |  |  |
| Productivity          | 388.64 | 394.43 | 1%       |  |  |  |
| FTEs                  | 399    | 402    | 1%       |  |  |  |