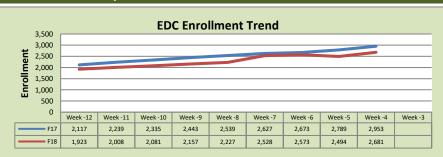

## **Enrollment by Site**

| El Dorado Center |        |        |          |  |  |  |
|------------------|--------|--------|----------|--|--|--|
|                  | F17    | F18    | % Change |  |  |  |
| Undup Hdcnt      | 833    | 759    | -9%      |  |  |  |
| Total Sections   | 180    | 138    | -23%     |  |  |  |
| FTE              | 36.087 | 30.461 | -16%     |  |  |  |
| Fill Rate₁       | 57%    | 63%    | 6%       |  |  |  |
| Productivity     | 362.62 | 397.47 | 10%      |  |  |  |
| FTEs             | 424    | 392    | -8%      |  |  |  |