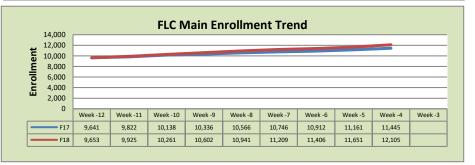

| FLC Main       |         |         |          |  |  |  |
|----------------|---------|---------|----------|--|--|--|
|                | F17     | F18     | % Change |  |  |  |
| Undup Hdcnt    | 4,328   | 4,218   | -3%      |  |  |  |
| Total Sections | 514     | 560     | 9%       |  |  |  |
| FTE            | 107.004 | 111.399 | 4%       |  |  |  |
| Fill Rate      | 69%     | 67%     | 2%       |  |  |  |
| Productivity   | 451.07  | 442.55  | -2%      |  |  |  |
| FTEs           | 1,563   | 1,596   | 2%       |  |  |  |