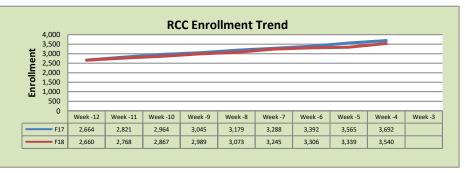

| Rancho Cordova Center |        |        |          |  |  |  |
|-----------------------|--------|--------|----------|--|--|--|
|                       | F17    | F18    | % Change |  |  |  |
| Undup Hdcnt           | 2,285  | 2,188  | -4%      |  |  |  |
| <b>Total Sections</b> | 169    | 164    | -3%      |  |  |  |
| FTE <sub>2</sub>      | 31.945 | 30.576 | -4%      |  |  |  |
| Fill Rate             | 66%    | 71%    | 5%       |  |  |  |
| Productivity          | 417.78 | 433.32 | 4%       |  |  |  |
| FTEs                  | 432    | 429    | -1%      |  |  |  |