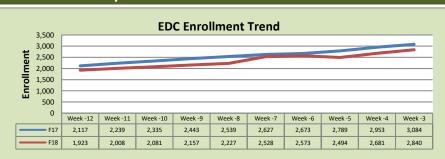

## **Enrollment by Site**

| El Dorado Center      |        |        |          |  |  |
|-----------------------|--------|--------|----------|--|--|
|                       | F17    | F18    | % Change |  |  |
| Undup Hdcnt           | 888    | 793    | -11%     |  |  |
| <b>Total Sections</b> | 180    | 138    | -23%     |  |  |
| FTE                   | 36.087 | 30.761 | -15%     |  |  |
| Fill Rate₁            | 50%    | 65%    | 15%      |  |  |
| Productivity          | 376.16 | 413.49 | 10%      |  |  |
| FTEs                  | 440    | 412    | -6%      |  |  |