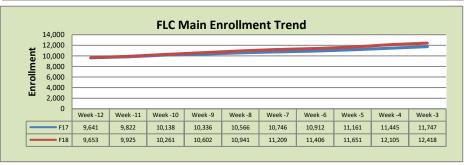

| FLC Main              |         |         |          |  |  |  |
|-----------------------|---------|---------|----------|--|--|--|
|                       | F17     | F18     | % Change |  |  |  |
| Undup Hdcnt           | 4,439   | 4,349   | -2%      |  |  |  |
| <b>Total Sections</b> | 514     | 560     | 9%       |  |  |  |
| FTE                   | 107.004 | 111.399 | 4%       |  |  |  |
| Fill Rate             | 63%     | 69%     | 6%       |  |  |  |
| Productivity          | 461.96  | 452.01  | -2%      |  |  |  |
| FTEs                  | 1,600   | 1,630   | 2%       |  |  |  |