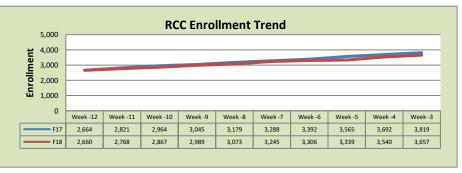

| Rancho Cordova Center |        |        |          |  |  |  |
|-----------------------|--------|--------|----------|--|--|--|
|                       | F17    | F18    | % Change |  |  |  |
| Undup Hdcnt           | 2,373  | 2,258  | -5%      |  |  |  |
| <b>Total Sections</b> | 169    | 164    | -3%      |  |  |  |
| FTE <sub>2</sub>      | 31.945 | 30.576 | -4%      |  |  |  |
| Fill Rate             | 64%    | 73%    | 9%       |  |  |  |
| Productivity          | 430.22 | 447.66 | 4%       |  |  |  |
| FTEs                  | 445    | 443    | 0%       |  |  |  |