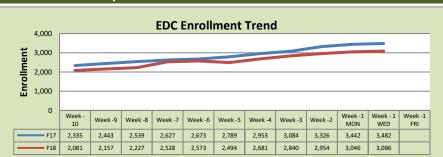

#### **Enrollment by Site**

| El Dorado Center       |        |          |      |  |  |  |
|------------------------|--------|----------|------|--|--|--|
|                        | F17    | % Change |      |  |  |  |
| Undup Hdcnt            | 1,011  | 894      | -12% |  |  |  |
| <b>Total Sections</b>  | 175    | 133      | -24% |  |  |  |
| FTE                    | 35.037 | 29.727   | -15% |  |  |  |
| Fill Rate <sub>1</sub> | 70%    | 73%      | 3%   |  |  |  |
| Productivity           | 429.79 | 458.49   | 7%   |  |  |  |
| FTEs                   | 488    | 441      | -10% |  |  |  |