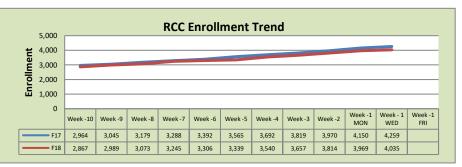

| Rancho Cordova Center |        |        |          |  |  |  |
|-----------------------|--------|--------|----------|--|--|--|
|                       | F17    | F18    | % Change |  |  |  |
| Undup Hdcnt           | 2,653  | 2,494  | -6%      |  |  |  |
| Total Sections        | 168    | 163    | -3%      |  |  |  |
| FTE <sub>2</sub>      | 31.687 | 30.309 | -4%      |  |  |  |
| Fill Rate             | 77%    | 80%    | 3%       |  |  |  |
| Productivity          | 478.63 | 496.64 | 4%       |  |  |  |
| FTEs                  | 491    | 487    | -1%      |  |  |  |