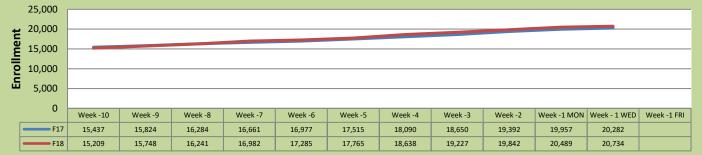

## **Fall 18 Weekly Enrollment Report**

August 15, 2018: Week -1 Wednesday Update

# **Total Enrollment F17 and F18** % Change F17 - F18 = 2.2%



#### **Enrollment by Site**

| El Dorado Center       |        |          |      |  |  |  |
|------------------------|--------|----------|------|--|--|--|
|                        | F17    | % Change |      |  |  |  |
| Undup Hdcnt            | 1,011  | 894      | -12% |  |  |  |
| <b>Total Sections</b>  | 175    | 133      | -24% |  |  |  |
| FTE                    | 35.037 | 29.727   | -15% |  |  |  |
| Fill Rate <sub>1</sub> | 70%    | 73%      | 3%   |  |  |  |
| Productivity           | 429.79 | 458.49   | 7%   |  |  |  |
| FTEs                   | 488    | 441      | -10% |  |  |  |



| FLC Main       |         |         |          |  |  |  |  |
|----------------|---------|---------|----------|--|--|--|--|
|                | F17     | F18     | % Change |  |  |  |  |
| Undup Hdcnt