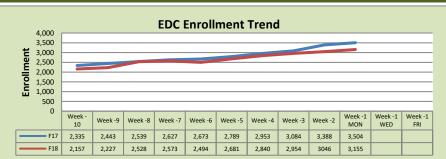

## **Enrollment by Site**

| El Dorado Center |        |        |          |  |  |
|------------------|--------|--------|----------|--|--|
|                  | F17    | F18    | % Change |  |  |
| Undup Hdcnt      | 1,001  | 924    | -8%      |  |  |
| Total Sections   | 175    | 131    | -25%     |  |  |
| FTE              | 35.037 | 29.161 | -17%     |  |  |
| Fill Rate₁       | 69%    | 75%    | 6%       |  |  |
| Productivity     | 426.41 | 472.81 | 11%      |  |  |
| FTEs             | 484    | 446    | -8%      |  |  |