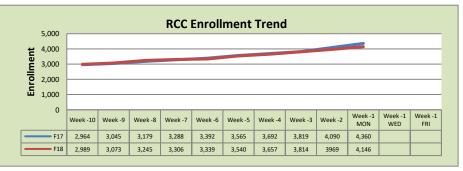

| Rancho Cordova Center |        |        |          |  |  |  |
|-----------------------|--------|--------|----------|--|--|--|
|                       | F16    | F17    | % Change |  |  |  |
| Undup Hdcnt           | 2,589  | 2,574  | -1%      |  |  |  |
| <b>Total Sections</b> | 168    | 163    | -3%      |  |  |  |
| FTE                   | 31.837 | 30.309 | -5%      |  |  |  |
| Fill Rate             | 76%    | 82%    | 6%       |  |  |  |
| Productivity          | 466.17 | 507.18 | 9%       |  |  |  |
| FTEs                  | 480    | 498    | 4%       |  |  |  |