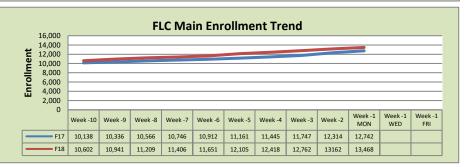

| FLC Main       |         |         |          |  |  |
|----------------|---------|---------|----------|--|--|
|                | F16     | F17     | % Change |  |  |
| Undup Hdcnt    | 4,743   | 4,767   | 1%       |  |  |
| Total Sections | 509     | 543     | 7%       |  |  |
| FTE            | 107.568 | 110.379 | 3%       |  |  |
| Fill Rate      | 74%     | 76%     | 2%       |  |  |
| Productivity   | 480.68  | 491.16  | 2%       |  |  |
| FTEs           | 1,674   | 1,756   | 5%       |  |  |

## **FLC Enrollment Totals**

|                             | F17     | F18     | % Change |
|-----------------------------|---------|---------|----------|
| Unduplicated Headcount      | 8,333   | 8,519   | 2%       |
| Total Sections <sup>1</sup> | 852     | 848     | 0%       |
| FTE <sup>1</sup>            | 174.441 | 172.282 | -1%      |
| Fill Rate                   | 73%     | 77%     | 4%       |
| Productivity (WSCH/FTE)     | 467.13  | 490.56  | 5%       |
| <b>FTEs</b> ([WSCH*17]/525) | 2,638   | 2,737   | 4%       |