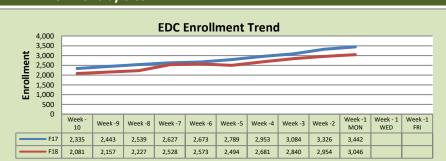

## Enrollment by Site

| El Dorado Center      |        |        |          |  |  |
|-----------------------|--------|--------|----------|--|--|
|                       | F17    | F18    | % Change |  |  |
| Undup Hdcnt           | 1,001  | 871    | -13%     |  |  |
| <b>Total Sections</b> | 175    | 134    | -23%     |  |  |
| FTE                   | 35.037 | 29.877 | -15%     |  |  |
| Fill Rate₁            | 69%    | 71%    | 2%       |  |  |
| Productivity          | 426.41 | 450.42 | 6%       |  |  |
| FTEs                  | 484    | 436    | -10%     |  |  |