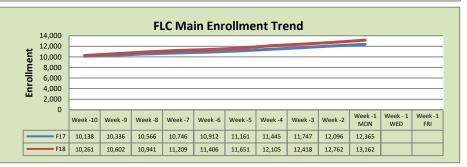

| FLC Main       |         |         |          |  |  |
|----------------|---------|---------|----------|--|--|
|                | F17     | F18     | % Change |  |  |
| Undup Hdcnt    | 4,743   | 4,621   | -3%      |  |  |
| Total Sections | 509     | 554     | 9%       |  |  |
| FTE            | 107.568 | 111.712 | 4%       |  |  |
| Fill Rate      | 74%     | 73%     | -1%      |  |  |
| Productivity   | 480.68  | 475.05  | -1%      |  |  |
| FTEs           | 1,674   | 1,718   | 3%       |  |  |