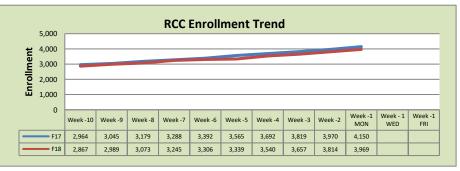

| Rancho Cordova Center |        |        |          |  |  |  |
|-----------------------|--------|--------|----------|--|--|--|
|                       | F17    | F18    | % Change |  |  |  |
| Undup Hdcnt           | 2,589  | 2,451  | -5%      |  |  |  |
| <b>Total Sections</b> | 168    | 163    | -3%      |  |  |  |
| FTE <sub>2</sub>      | 31.837 | 30.309 | -5%      |  |  |  |
| Fill Rate             | 76%    | 79%    | 3%       |  |  |  |
| Productivity          | 466.17 | 488.32 | 5%       |  |  |  |
| FTEs                  | 480    | 479    | 0%       |  |  |  |