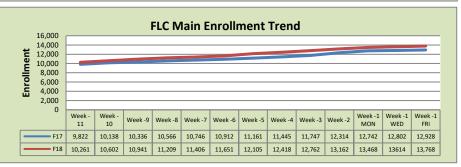

| FLC Main       |         |         |          |  |  |  |
|----------------|---------|---------|----------|--|--|--|
|                | F17     | F18     | % Change |  |  |  |
| Undup Hdcnt    | 4,880   | 4,894   | 0%       |  |  |  |
| Total Sections | 509     | 542     | 6%       |  |  |  |
| FTE            | 107.668 | 110.104 | 2%       |  |  |  |
| Fill Rate      | 76%     | 78%     | 2%       |  |  |  |
| Productivity   | 493.58  | 504.13  | 2%       |  |  |  |
| FTFs           | 1.721   | 1.797   | 4%       |  |  |  |