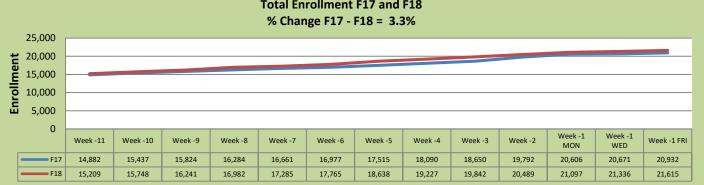

## Fall 18 Weekly Enrollment Report August 24, 2018: Week -1<sup>2</sup> Friday Update Total Enrollment F17 and F18 % Change F17 - F18 = 3.3%