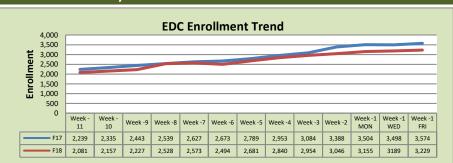

## **Enrollment by Site**

| El Dorado Center |        |        |          |  |  |
|------------------|--------|--------|----------|--|--|
|                  | F17    | F18    | % Change |  |  |
| Undup Hdcnt      | 1,019  | 945    | -7%      |  |  |
| Total Sections   | 173    | 130    | -25%     |  |  |
| FTE              | 34.637 | 28.961 | -16%     |  |  |
| Fill Rate₁       | 71%    | 77%    | 6%       |  |  |
| Productivity     | 437.25 | 485.56 | 11%      |  |  |
| FTEs             | 490    | 455    | -7%      |  |  |