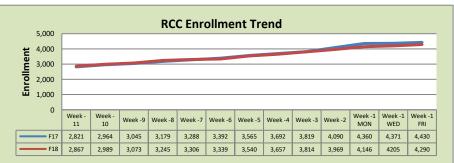

| Rancho Cordova Center |        |        |          |  |  |  |
|-----------------------|--------|--------|----------|--|--|--|
|                       | F17    | F18    | % Change |  |  |  |
| Undup Hdcnt           | 2,724  | 2,669  | -2%      |  |  |  |
| <b>Total Sections</b> | 168    | 162    | -4%      |  |  |  |
| FTE₂                  | 31.687 | 30.109 | -5%      |  |  |  |
| Fill Rate             | 79%    | 85%    | 6%       |  |  |  |
| Productivity          | 488.88 | 526.3  | 8%       |  |  |  |
| FTEs                  | 502    | 513    | 2%       |  |  |  |