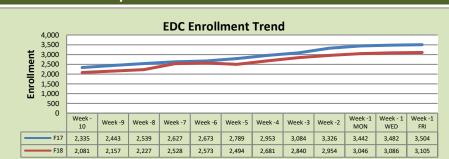

## **Enrollment by Site**

| El Dorado Center      |        |        |          |  |  |
|-----------------------|--------|--------|----------|--|--|
|                       | F17    | F18    | % Change |  |  |
| Undup Hdcnt           | 1,019  | 907    | -11%     |  |  |
| <b>Total Sections</b> | 173    | 131    | -24%     |  |  |
| FTE                   | 34.637 | 29.161 | -16%     |  |  |
| Fill Rate₁            | 71%    | 74%    | 3%       |  |  |
| Productivity          | 437.25 | 467.99 | 7%       |  |  |
| FTEs                  | 490    | 442    | -10%     |  |  |