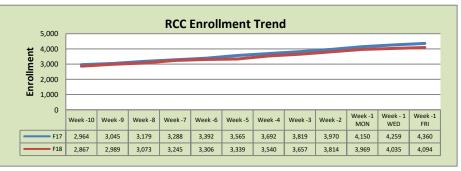

| Rancho Cordova Center |        |        |          |  |  |  |
|-----------------------|--------|--------|----------|--|--|--|
|                       | F17    | F18    | % Change |  |  |  |
| Undup Hdcnt           | 2,724  | 2,535  | -7%      |  |  |  |
| <b>Total Sections</b> | 168    | 163    | -3%      |  |  |  |
| FTE₂                  | 31.687 | 30.309 | -4%      |  |  |  |
| Fill Rate             | 79%    | 81%    | 2%       |  |  |  |
| Productivity          | 488.88 | 502.31 | 3%       |  |  |  |
| FTEs                  | 502    | 493    | -2%      |  |  |  |