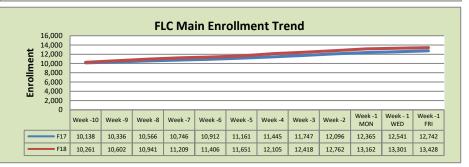

| FLC Main       |         |         |          |  |  |
|----------------|---------|---------|----------|--|--|
|                | F17     | F18     | % Change |  |  |
| Undup Hdcnt    | 4,880   | 4,738   | -3%      |  |  |
| Total Sections | 509     | 547     | 7%       |  |  |
| FTE            | 107.668 | 110.912 | 3%       |  |  |
| Fill Rate      | 76%     | 76%     | 0%       |  |  |
| Productivity   | 493.58  | 488.96  | -1%      |  |  |
| FTEs           | 1,721   | 1,756   | 2%       |  |  |