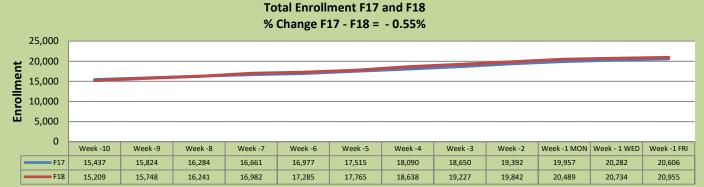

## Fall 18 Weekly Enrollment Report August 17, 2018: Week -1 Friday Update Total Enrollment F17 and F18