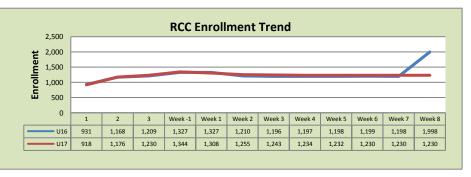

| Rancho Cordova Center |        |        |          |  |  |  |
|-----------------------|--------|--------|----------|--|--|--|
|                       | U16    | U17    | % Change |  |  |  |
| Undup Hdcnt           | 1,059  | 1,104  | 4%       |  |  |  |
| <b>Total Sections</b> | 40     | 42     | 5%       |  |  |  |
| FTE <sub>2</sub>      | 8.867  | 9.133  | 3%       |  |  |  |
| Fill Rate             | 85%    | 82%    | -3%      |  |  |  |
| Productivity          | 464.94 | 447.69 | -4%      |  |  |  |
| FTEs                  | 134    | 132    | -1%      |  |  |  |