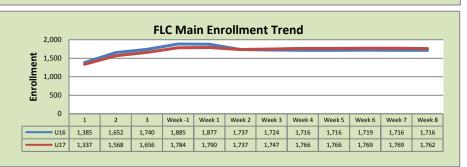

| FLC Main       |        |        |          |  |  |
|----------------|--------|--------|----------|--|--|
|                | U16    | U17    | % Change |  |  |
| Undup Hdcnt    | 1,327  | 1,359  | 2%       |  |  |
| Total Sections | 89     | 97     | 9%       |  |  |
| FTE            | 12.215 | 13.24  | 8%       |  |  |
| Fill Rate      | 84%    | 83%    | -1%      |  |  |
| Productivity   | 502.91 | 472.87 | -6%      |  |  |
| FTEs           | 199    | 203    | 2%       |  |  |