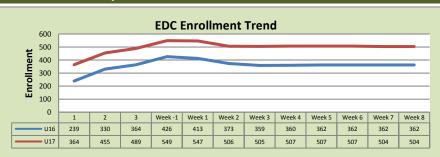

## **Enrollment by Site**

| El Dorado Center |        |        |          |  |  |  |
|------------------|--------|--------|----------|--|--|--|
|                  | U16    | U17    | % Change |  |  |  |
| Undup Hdcnt      | 278    | 371    | 33%      |  |  |  |
| Total Sections   | 17     | 19     | 12%      |  |  |  |
| FTE              | 4.050  | 4.683  | 16%      |  |  |  |
| Fill Rate₁       | 71%    | 80%    | 9%       |  |  |  |
| Productivity     | 368.35 | 426.79 | 16%      |  |  |  |
| FTEs             | 48     | 65     | 35%      |  |  |  |