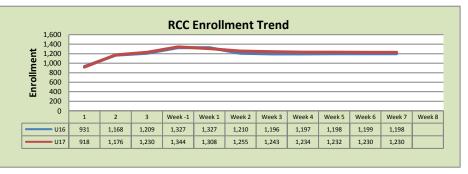

| Rancho Cordova Center |        |        |          |  |  |  |
|-----------------------|--------|--------|----------|--|--|--|
|                       | U16    | U17    | % Change |  |  |  |
| Undup Hdcnt           | 1,059  | 1,104  | 4%       |  |  |  |
| <b>Total Sections</b> | 40     | 42     | 5%       |  |  |  |
| FTE₂                  | 8.867  | 9.133  | 3%       |  |  |  |
| Fill Rate             | 85%    | 82%    | -3%      |  |  |  |
| Productivity          | 464.94 | 447.69 | -4%      |  |  |  |
| FTEs                  | 133    | 132    | -1%      |  |  |  |