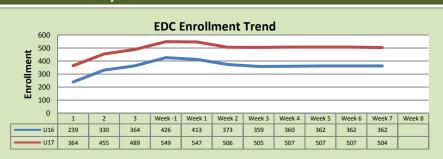

## **Enrollment by Site**

| El Dorado Center |        |        |          |  |  |  |
|------------------|--------|--------|----------|--|--|--|
|                  | U16    | U17    | % Change |  |  |  |
| Undup Hdcnt      | 279    | 371    | 33%      |  |  |  |
| Total Sections   | 17     | 19     | 12%      |  |  |  |
| FTE              | 4.050  | 4.683  | 16%      |  |  |  |
| Fill Rate₁       | 71%    | 80%    | 9%       |  |  |  |
| Productivity     | 368.35 | 426.79 | 16%      |  |  |  |
| FTEs             | 48     | 65     | 35%      |  |  |  |