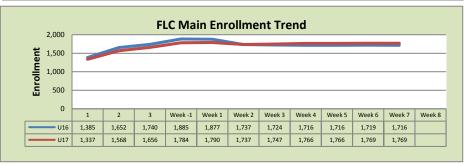

| -              |        |        |          |  |  |
|----------------|--------|--------|----------|--|--|
| FLC Main       |        |        |          |  |  |
|                | U16    | U17    | % Change |  |  |
| Undup Hdcnt    | 1,323  | 1,366  | 3%       |  |  |
| Total Sections | 89     | 97     | 9%       |  |  |
| FTE            | 12.215 | 13.24  | 8%       |  |  |
| Fill Rate      | 84%    | 83%    | -1%      |  |  |
| Productivity   | 502.96 | 474.57 | -6%      |  |  |
| FTFs           | 199    | 204    | 3%       |  |  |

## **FLC Enrollment Totals**

|                             | U16    | U17    | % Change |
|-----------------------------|--------|--------|----------|
| Unduplicated Headcount      | 2,661  | 2,841  | 7%       |
| Total Sections <sup>1</sup> | 146    | 158    | 8%       |
| FTE <sup>1</sup>            | 25.132 | 27.057 | 8%       |
| Fill Rate                   | 82%    | 82%    | 0%       |
| Productivity (WSCH/FTE)     | 467.85 | 457.22 | -2%      |
| FTEs ([WSCH*17]/525)        | 380    | 401    | 6%       |