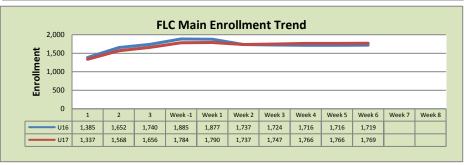

| FLC Main       |        |        |          |  |  |  |
|----------------|--------|--------|----------|--|--|--|
|                | U16    | U17    | % Change |  |  |  |
| Undup Hdcnt    | 1,326  | 1,366  | 3%       |  |  |  |
| Total Sections | 89     | 97     | 9%       |  |  |  |
| FTE            | 12.215 | 13.24  | 8%       |  |  |  |
| Fill Rate      | 85%    | 83%    | -2%      |  |  |  |
| Productivity   | 503.74 | 474.56 | -6%      |  |  |  |
| FTEs           | 199    | 204    | 3%       |  |  |  |