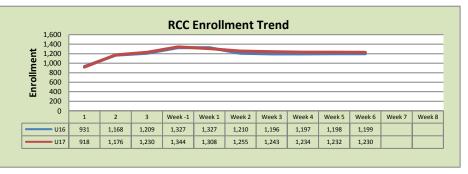

| Rancho Cordova Center |        |        |          |  |  |  |
|-----------------------|--------|--------|----------|--|--|--|
|                       | U16    | U17    | % Change |  |  |  |
| Undup Hdcnt           | 1,060  | 1,104  | 4%       |  |  |  |
| <b>Total Sections</b> | 40     | 42     | 5%       |  |  |  |
| FTE <sub>2</sub>      | 8.867  | 9.133  | 3%       |  |  |  |
| Fill Rate             | 85%    | 82%    | -3%      |  |  |  |
| Productivity          | 465.39 | 447.69 | -4%      |  |  |  |
| FTEs                  | 134    | 132    | -1%      |  |  |  |