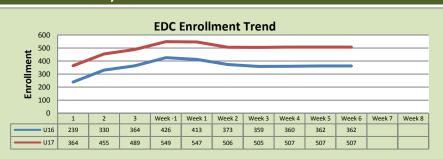

## **Enrollment by Site**

| El Dorado Center |        |        |          |  |  |  |
|------------------|--------|--------|----------|--|--|--|
|                  | U16    | U17    | % Change |  |  |  |
| Undup Hdcnt      | 279    | 373    | 34%      |  |  |  |
| Total Sections   | 17     | 19     | 12%      |  |  |  |
| FTE              | 4.050  | 4.683  | 16%      |  |  |  |
| Fill Rate₁       | 71%    | 81%    | 10%      |  |  |  |
| Productivity     | 368.35 | 430.01 | 17%      |  |  |  |
| FTEs             | 48     | 65     | 35%      |  |  |  |