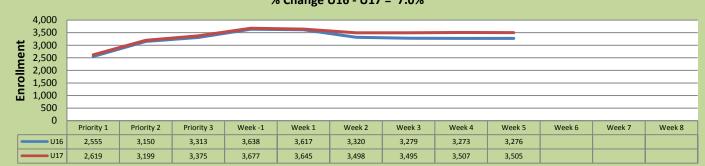

## **Enrollment by Site**

|                             |        |        |          |  | _ |  |
|-----------------------------|--------|--------|----------|--|---|--|
| FLC Enrollment 1            |        |        |          |  |   |  |
|                             | U16    | U17    | % Change |  | ١ |  |
| Unduplicated Headcount      | 2,662  | 2,845  | 7%       |  | 1 |  |
| Total Sections <sup>1</sup> | 146    | 158    | 8%       |  | l |  |
| FTE <sup>1</sup>            | 25.132 | 27.057 | 8%       |  |   |  |
| Fill Rate                   | 82%    | 82%    | 0%       |  |   |  |
| Productivity (WSCH/FTE)     | 467.65 | 457.67 | -2%      |  | E |  |
| FTEs ([WSCH*17]/525)        | 380    | 401    | 6%       |  |   |  |