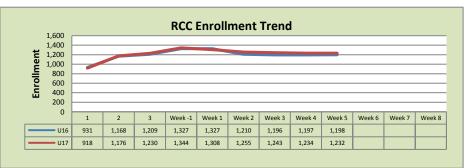

| Rancho Cordova Center |        |        |          |  |  |
|-----------------------|--------|--------|----------|--|--|
|                       | U16    | U17    | % Change |  |  |
| Undup Hdcnt           | 1,060  | 1,106  | 4%       |  |  |
| Total Sections        | 40     | 42     | 5%       |  |  |
| FTE₂                  | 8.867  | 9.133  | 3%       |  |  |
| Fill Rate             | 85%    | 83%    | -2%      |  |  |
| Productivity          | 464.82 | 448.34 | -4%      |  |  |
| FTEs                  | 133    | 133    | 0%       |  |  |