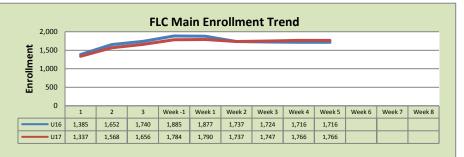

| FLC Main       |        |        |          |  |  |
|----------------|--------|--------|----------|--|--|
|                | U16    | U17    | % Change |  |  |
| Undup Hdcnt    | 1,324  | 1,365  | 3%       |  |  |
| Total Sections | 89     | 97     | 9%       |  |  |
| FTE            | 12.215 | 13.24  | 8%       |  |  |
| Fill Rate      | 84%    | 83%    | -1%      |  |  |
| Productivity   | 502.62 | 473.89 | -6%      |  |  |
| FTEs           | 199    | 203    | 2%       |  |  |