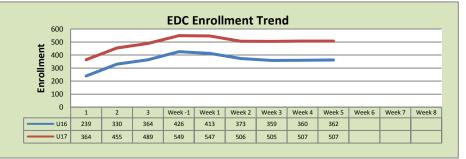

## **Summer 17 Weekly Enrollment Report** July 3, 2017: Week 5

**Total Enrollment U16 and U17** 

| El Dorado Center |        |        |          |  |  |
|------------------|--------|--------|----------|--|--|
|                  | U16    | U17    | % Change |  |  |
| Undup Hdcnt      | 278    | 374    | 35%      |  |  |
| Total Sections   | 17     | 19     | 12%      |  |  |
| FTE              | 4.050  | 4.683  | 16%      |  |  |
| Fill Rate₁       | 71%    | 81%    | 10%      |  |  |
| Productivity     | 368.35 | 430.01 | 17%      |  |  |
| FTEs             | 48     | 65     | 35%      |  |  |