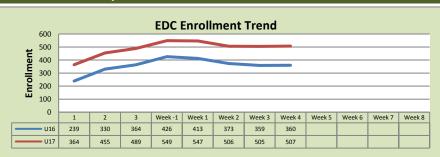

## **Enrollment by Site**

| El Dorado Center |        |        |          |  |  |
|------------------|--------|--------|----------|--|--|
|                  | U16    | U17    | % Change |  |  |
| Undup Hdcnt      | 277    | 375    | 35%      |  |  |
| Total Sections   | 17     | 19     | 12%      |  |  |
| FTE              | 4.050  | 4.683  | 16%      |  |  |
| Fill Rate₁       | 71%    | 81%    | 10%      |  |  |
| Productivity     | 368.71 | 430.01 | 17%      |  |  |
| FTEs             | 48     | 65     | 35%      |  |  |