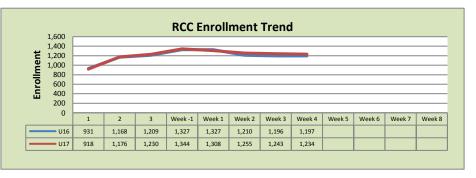

| Rancho Cordova Center |        |        |          |  |  |  |
|-----------------------|--------|--------|----------|--|--|--|
|                       | U16    | U17    | % Change |  |  |  |
| Undup Hdcnt           | 1,059  | 1,108  | 5%       |  |  |  |
| <b>Total Sections</b> | 40     | 42     | 5%       |  |  |  |
| FTE <sub>2</sub>      | 8.867  | 9.133  | 3%       |  |  |  |
| Fill Rate             | 85%    | 83%    | -2%      |  |  |  |
| Productivity          | 465.19 | 449.11 | -3%      |  |  |  |
| FTEs                  | 134    | 133    | -1%      |  |  |  |