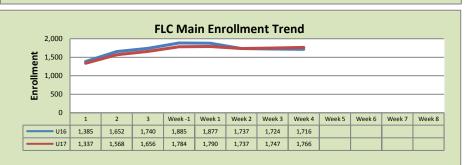

| FLC Main       |        |        |          |  |  |
|----------------|--------|--------|----------|--|--|
|                | U16    | U17    | % Change |  |  |
| Undup Hdcnt    | 1,324  | 1,364  | 3%       |  |  |
| Total Sections | 89     | 97     | 9%       |  |  |
| FTE            | 12.215 | 13.24  | 8%       |  |  |
| Fill Rate      | 84%    | 83%    | -1%      |  |  |
| Productivity   | 502.62 | 473.56 | -6%      |  |  |
| FTEs           | 199    | 203    | 2%       |  |  |