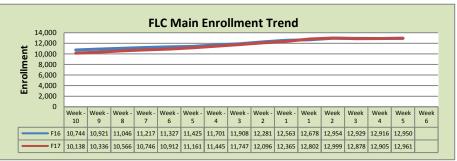

## **El Dorado Center** F16 F17 % Change Undup Hdcnt 1,096 1,163 6% **Total Sections** 168 171 2% FTE 34.213 34.486 1% Fill Rate₁ 76% 73% -3% Productivity 478.7 453.35 -5%

| FLC Main       |         |         |          |  |  |  |
|----------------|---------|---------|----------|--|--|--|
|                | F16     | F17     | % Change |  |  |  |
| Undup Hdcnt    | 4,955   | 4,892   | -1%      |  |  |  |
| Total Sections | 488     | 503     | 3%       |  |  |  |
| FTE            | 101.465 | 107.731 | 6%       |  |  |  |
| Fill Rate      | 81%     | 77%     | -4%      |  |  |  |
| Productivity   | 527.06  | 500.80  | -5%      |  |  |  |
| FTFs           | 1.732   | 1.747   | 1%       |  |  |  |

## **FLC Enrollment Totals**

|                             | F16     | F17    | % Change |
|-----------------------------|---------|--------|----------|
| Unduplicated Headcount      | 8,677   | 8,880  | 2%       |
| Total Sections <sup>1</sup> | 808     | 843    | 4%       |
| FTE <sup>1</sup>            | 164.607 | 174.37 | 6%       |
| Fill Rate                   | 80%     | 77%    | -3%      |
| Productivity (WSCH/FTE)     | 516.97  | 489.32 | -5%      |
| <b>FTEs</b> ([WSCH*17]/525) | 2,755   | 2,763  | 0%       |