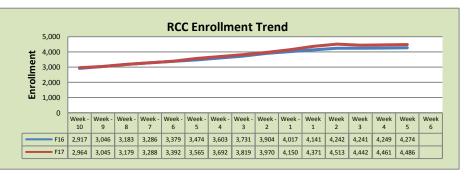

530

506

-5%

**FTEs** 

| Rancho Cordova Center |        |        |          |  |  |
|-----------------------|--------|--------|----------|--|--|
|                       | F16    | F17    | % Change |  |  |
| Undup Hdcnt           | 2,626  | 2,825  | 8%       |  |  |
| Total Sections        | 152    | 169    | 11%      |  |  |
| FTE₂                  | 28.928 | 32.153 | 11%      |  |  |
| Fill Rate             | 83%    | 81%    | -2%      |  |  |
| Productivity          | 526.84 | 489.44 | -7%      |  |  |
| FTEs                  | 493    | 510    | 3%       |  |  |