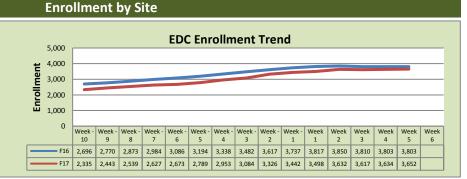

## **El Dorado Center** F16 F17 % Change Undup Hdcnt 1,096 1,163 6% **Total Sections** 168 171 2% FTE 34.213 34.486 1% Fill Rate₁ 76% 73% -3% Productivity 478.7 453.35 -5%

| FLC Main       |         |         |          |  |  |  |
|----------------|---------|---------|----------|--|--|--|
|                | F16     | F17     | % Change |  |  |  |
| Undup Hdcnt    | 4,955   | 4,892   | -1%      |  |  |  |
| Total Sections | 488     | 503     | 3%       |  |  |  |
| FTE            | 101.465 | 107.731 | 6%       |  |  |  |
| Fill Rate      | 81%     | 77%     | -4%      |  |  |  |
| Productivity   | 527.06  | 500.80  | -5%      |  |  |  |
| FTFs           | 1.732   | 1.747   | 1%       |  |  |  |