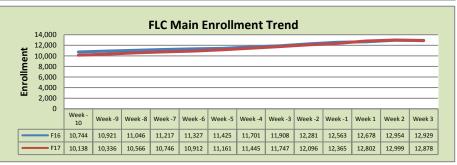

16,661 16,977 17,515 18,090 18,650 19,392 19,957 20,671 21,144 20,937

## **El Dorado Center** F16 F17 % Change Undup Hdcnt 1,102 1,146 4% **Total Sections** 168 171 2% FTE 34.209 34.486 1% Fill Rate₁ 72% -4% 76% Productivity 479.49 449.63 -6%

502

-5%



| FLC Main       |         |         |          |  |  |  |
|----------------|---------|---------|----------|--|--|--|
|                | F16     | F17     | % Change |  |  |  |
| Undup Hdcnt    | 4,955   | 4,887   | -1%      |  |  |  |
| Total Sections | 495     | 503     | 2%       |  |  |  |
| FTE            | 102.883 | 107.606 | 5%       |  |  |  |
| Fill Rate      | 80%     | 77%     | -3%      |  |  |  |
| Productivity   | 519.54  | 499.07  | -4%      |  |  |  |
| FTEs           | 1,731   | 1,739   | 0%       |  |  |  |

531

FTEs



| Rancho Cordova Center |        |        |          |  |  |  |
|-----------------------|--------|--------|----------|--|--|--|
|                       | F16    | F17    | % Change |  |  |  |
| Undup Hdcnt           | 2,617  | 2,800  | 7%       |  |  |  |
| <b>Total Sections</b> | 152    | 169    | 11%      |  |  |  |
| FTE₂                  | 29.128 | 32.153 | 10%      |  |  |  |
| Fill Rate             | 83%    | 80%    | -3%      |  |  |  |
| Productivity          | 519.61 | 485.67 | -7%      |  |  |  |
| FTEs                  | 490    | 506    | 3%       |  |  |  |



## **FLC Enrollment Totals**

|                             | F16     | F17     | % Change |
|-----------------------------|---------|---------|----------|
| Unduplicated Headcount      | 8,674   | 8,833   | 2%       |