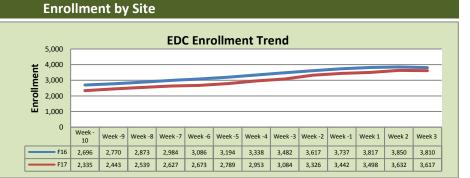

## **Fall 17 Weekly Enrollment Report** September 5, 2017: Week 3 (CENSUS) **Total Enrollment F16 and F17** % Change F16 - F17 = - 0.20% 25,000 20,000 **Enrollment** 15,000 10,000 5,000 0 Week -10 Week -9 Week -8 Week -7 Week -6 Week -5 Week -4 Week -3 Week -1 Week 2 Week 3 Week -2 Week 1 **F**16 16,357 16.737 17.102 17.487 17,792 18,093 18,642 19.121 19.802 20,317 20.636 21,046 20.980 **F**17 15,437 15,824 16,284 16,661 16,977 17,515 18,090 18,650 19,392 19,957 20,671 21,144 20,937

## **El Dorado Center** F16 F17 % Change Undup Hdcnt 1,102 1,146 4% **Total Sections** 168 171 2% FTE 34.209 34.486 1% Fill Rate₁ 72% -4% 76% Productivity 479.49 449.63 -6%

502

-5%



| FLC Main       |         |         |          |  |  |  |
|----------------|---------|---------|----------|--|--|--|
|                | F16     | F17     | % Change |  |  |  |
| Undup Hdcnt    | 4,955   | 4,887   | -1%      |  |  |  |
| Total Sections | 495     | 503     | 2%       |  |  |  |
| FTE            | 102.883 | 107.606 | 5%       |  |  |  |
| Fill Rate      | 80%     | 77%     | -3%      |  |  |  |
| Productivity   | 519.54  | 499.07  | -4%      |  |  |  |
| FTEs           | 1,731   | 1,739   | 0%       |  |  |  |

531

FTEs



| Rancho Cordova Center |        |        |          |  |  |  |
|-----------------------|--------|--------|----------|--|--|--|
|                       | F16    | F17    | % Change |  |  |  |
| Undup Hdcnt           | 2,617  | 2,800  | 7%       |  |  |