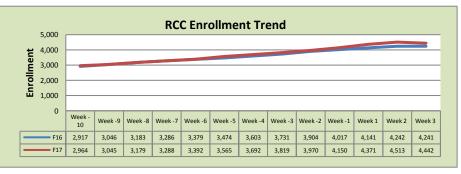

| 107.606 | 5%       |  |  |  |
| Fill Rate      | 80%     | 77%     | -3%      |  |  |  |
| Productivity   | 519.54  | 499.07  | -4%      |  |  |  |
| FTEs           | 1,731   | 1,739   | 0%       |  |  |  |

531

FTEs



| Rancho Cordova Center |        |        |          |  |  |  |
|-----------------------|--------|--------|----------|--|--|--|
|                       | F16    | F17    | % Change |  |  |  |
| Undup Hdcnt           | 2,617  | 2,800  | 7%       |  |  |  |
| <b>Total Sections</b> | 152    | 169    | 11%      |  |  |  |
| FTE₂                  | 29.128 | 32.153 | 10%      |  |  |  |
| Fill Rate             | 83%    | 80%    | -3%      |  |  |  |
| Productivity          | 519.61 | 485.67 | -7%      |  |  |  |
| FTEs                  | 490    | 506    | 3%       |  |  |  |



## **FLC Enrollment Totals**

|                             | F16     | F17     | % Change |
|-----------------------------|---------|---------|----------|
| Unduplicated Headcount      | 8,674   | 8,833   | 2%       |
| Total Sections <sup>1</sup> | 815     | 843     | 3%       |
| FTE <sup>1</sup>            | 166.220 | 174.245 | 5%       |
| Fill Rate                   | 80%     | 76%     | -4%      |
| Productivity (WSCH/FTE)     | 511.31  | 486.81  | -5%      |
| <b>FTEs</b> ([WSCH*17]/525) | 2,752   | 2,747   | 0%       |

## Notes:

<sup>1</sup> Fill Rate does not include Work Experience (498/198) or Independent Study (495) sections.

Enrollment started April 24, 2017. Semester starts August 19, 2017.