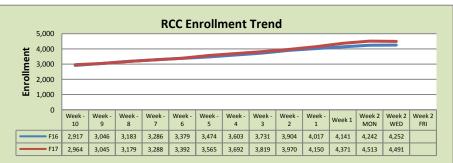

| Rancho Cordova Center |        |        |          |  |  |  |
|-----------------------|--------|--------|----------|--|--|--|
|                       | F16    | F17    | % Change |  |  |  |
| Undup Hdcnt           | 2,619  | 2,814  | 7%       |  |  |  |
| <b>Total Sections</b> | 152    | 169    | 11%      |  |  |  |
| FTE <sub>2</sub>      | 29.128 | 32.153 | 10%      |  |  |  |
| Fill Rate             | 83%    | 81%    | -2%      |  |  |  |
| Productivity          | 522.57 | 492.48 | -6%      |  |  |  |
| FTEs                  | 493    | 513    | 4%       |  |  |  |