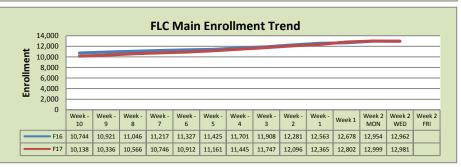

| FLC Main       |         |        |          |  |  |
|----------------|---------|--------|----------|--|--|
|                | F16     | F17    | % Change |  |  |
| Undup Hdcnt    | 4,977   | 4,941  | -1%      |  |  |
| Total Sections | 495     | 504    | 2%       |  |  |
| FTE            | 102.849 | 107.7  | 5%       |  |  |
| Fill Rate      | 80%     | 77%    | -3%      |  |  |
| Productivity   | 522.15  | 501.97 | -4%      |  |  |
| FTEs           | 1,739   | 1,750  | 1%       |  |  |