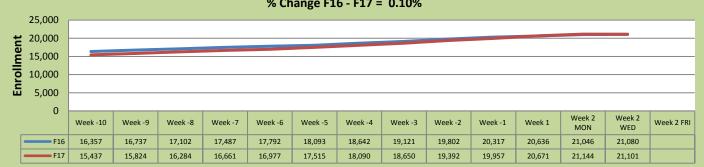

# Fall 17 Weekly Enrollment Report August 30, 2017: Week 2 Wednesday Update

## Total Enrollment F16 and F17 % Change F16 - F17 = 0.10%



#### **Enrollment by Site**

| El Dorado Center      |        |        |          |  |  |
|-----------------------|--------|--------|----------|--|--|
|                       | F16    | F17    | % Change |  |  |
| Undup Hdcnt           | 1,121  | 1,133  | 1%       |  |  |
| <b>Total Sections</b> | 172    | 169    | -2%      |  |  |
| FTE                   | 34.393 | 34.136 | -1%      |  |  |
| Fill Rate₁            | 74%    | 73%    | -1%      |  |  |
| Productivity          | 483.47 | 452.06 | -6%      |  |  |
| FTEs                  | 538    | 500    | -7%      |  |  |



| FLC Main       |         |        |          |  |  |
|----------------|---------|--------|----------|--|--|
|                | F16     | F17    | % Change |  |  |
| Undup Hdcnt    | 4,977   | 4,941  | -1%      |  |