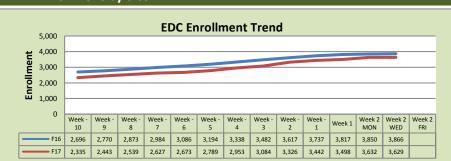

#### **Enrollment by Site**

| El Dorado Center      |        |        |          |  |  |
|-----------------------|--------|--------|----------|--|--|
|                       | F16    | F17    | % Change |  |  |
| Undup Hdcnt           | 1,121  | 1,133  | 1%       |  |  |
| <b>Total Sections</b> | 172    | 169    | -2%      |  |  |
| FTE                   | 34.393 | 34.136 | -1%      |  |  |
| Fill Rate₁            | 74%    | 73%    | -1%      |  |  |
| Productivity          | 483.47 | 452.06 | -6%      |  |  |
| FTEs                  | 538    | 500    | -7%      |  |  |