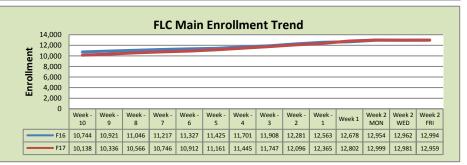

## Fall 17 Weekly Enrollment Report September 1, 2017: Week 2 Friday Update

| FLC Main              |         |         |          |  |  |  |
|-----------------------|---------|---------|----------|--|--|--|
|                       | F16     | F17     | % Change |  |  |  |
| Undup Hdcnt           | 4,975   | 4,921   | -1%      |  |  |  |
| <b>Total Sections</b> | 495     | 503     | 2%       |  |  |  |
| FTE                   | 102.883 | 107.606 | 5%       |  |  |  |
| Fill Rate             | 81%     | 77%     | -4%      |  |  |  |
| Productivity          | 522.03  | 501.74  | -4%      |  |  |  |
| FTEs                  | 1,739   | 1,748   | 1%       |  |  |  |