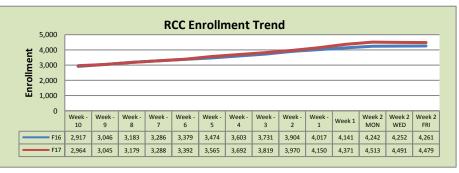

## Fall 17 Weekly Enrollment Report September 1, 2017: Week 2 Friday Update

| Rancho Cordova Center |        |        |          |  |  |  |
|-----------------------|--------|--------|----------|--|--|--|
|                       | F16    | F17    | % Change |  |  |  |
| Undup Hdcnt           | 2,622  | 2,813  | 7%       |  |  |  |
| Total Sections        | 152    | 169    | 11%      |  |  |  |
| FTE₂                  | 29.128 | 32.153 | 10%      |  |  |  |
| Fill Rate             | 83%    | 80%    | -3%      |  |  |  |
| Productivity          | 522.61 | 489.81 | -6%      |  |  |  |
| FTEs                  | 493    | 510    | 3%       |  |  |  |