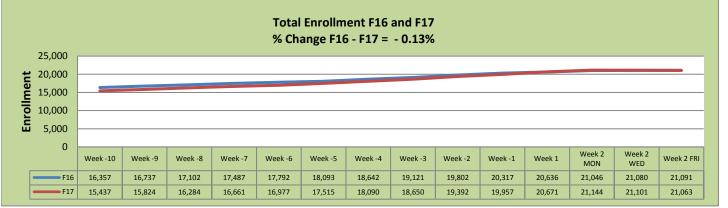

## Fall 17 Weekly Enrollment Report September 1, 2017: Week 2 Friday Update



## **Enrollment by Site**

| El Dorado Center |        |        |          |  |  |  |
|------------------|--------|--------|----------|--|--|--|
|                  | F16    | F17    | % Change |  |  |  |
| Undup Hdcnt      | 1,103  | 1,140  | 3%       |  |  |  |
| Total Sections   | 168    | 171    | 2%       |  |  |  |
| FTE              | 34.209 | 34.486 | 1%       |  |  |  |
| Fill Rate₁       | 76%    | 72%    | -4%      |  |  |  |
| Productivity     | 482.28 | 449.35 | -7%      |  |  |  |
| FTEs             | 534    | 502    | -6%      |  |  |  |



| FLC Main              |         |         |          |  |  |  |
|-----------------------|---------|---------|----------|--|--|--|
|                       | F16     | F17     | % Change |  |  |  |
| Undup Hdcnt           | 4,975   | 4,9