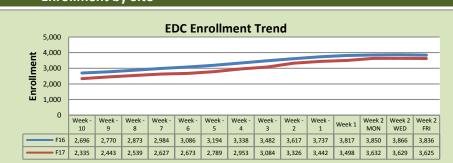

## Fall 17 Weekly Enrollment Report September 1, 2017: Week 2 Friday Update

## **Enrollment by Site**

| El Dorado Center |        |        |          |  |  |  |
|------------------|--------|--------|----------|--|--|--|
|                  | F16    | F17    | % Change |  |  |  |
| Undup Hdcnt      | 1,103  | 1,140  | 3%       |  |  |  |
| Total Sections   | 168    | 171    | 2%       |  |  |  |
| FTE              | 34.209 | 34.486 | 1%       |  |  |  |
| Fill Rate₁       | 76%    | 72%    | -4%      |  |  |  |
| Productivity     | 482.28 | 449.35 | -7%      |  |  |  |
| FTEs             | 534    | 502    | -6%      |  |  |  |