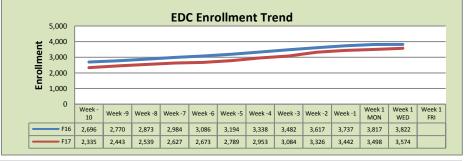

## **Fall 17 Weekly Enrollment Report** August 23, 2017: Week 1 Wednesday Update

| El Dorado Ce           | ontor  |        |          |
|------------------------|--------|--------|----------|
|                        | F16    | F17    | % Change |
| Undup Hdcnt            | 1,126  | 1,070  | -5%      |
| Total Sections         | 173    | 173    | 0%       |
| FTE                    | 34.593 | 34.637 | 0%       |
| Fill Rate <sub>1</sub> | 72%    | 70%    | -2%      |
| Productivity           | 471.13 | 440.17 | -7%      |
| FTEs                   | 528    | 493    | -7%      |