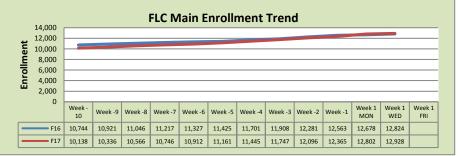

| FLC Main       |         |         |          |
|----------------|---------|---------|----------|
|                | F16     | F17     | % Change |
| Undup Hdcnt    | 5,017   | 4,984   | -1%      |
| Total Sections | 492     | 505     | 3%       |
| FTE            | 102.799 | 107.651 | 5%       |
| Fill Rate      | 80%     | 76%     | -4%      |
| Productivity   | 515.79  | 498.55  | -3%      |
| FTEs           | 1,717   | 1,738   | 1%       |