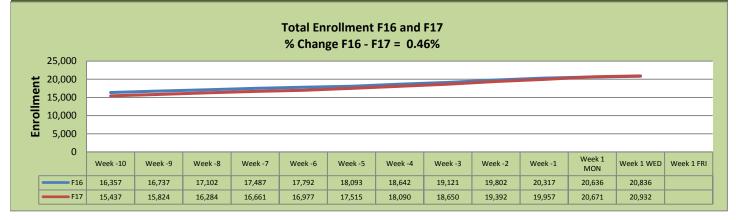

## **Fall 17 Weekly Enrollment Report** August 23, 2017: Week 1 Wednesday Update



| El Dorado Ce           | ontor  |        |          |
|------------------------|--------|--------|----------|
|                        | F16    | F17    | % Change |
| Undup Hdcnt            | 1,126  | 1,070  | -5%      |
| Total Sections         | 173    | 173    | 0%       |
| FTE                    | 34.593 | 34.637 | 0%       |
| Fill Rate <sub>1</sub> | 72%    | 70%    | -2%      |
| Productivity           | 471.13 | 440.17 | -7%      |
| FTEs                   | 528    | 493    | -7%      |

| FLC Main       |         |         |          |
|----------------|---------|---------|----------|
|                | F16     | F17     | % Change |
| Undup Hdcnt    | 5,017   | 4,984   | -1%      |
| Total Sections | 492     | 505     | 3%       |
| FTE            | 102.799 | 107.651 | 5%