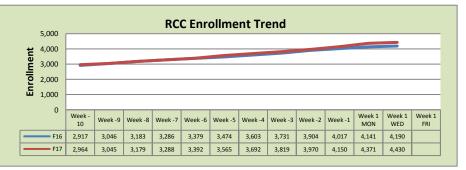

| Rancho Coro    | Rancho Cordova Center |        |          |  |
|----------------|-----------------------|--------|----------|--|
|                | F16                   | F17    | % Change |  |
| Undup Hdcnt    | 2,605                 | 2,759  | 6%       |  |
| Total Sections | 155                   | 169    | 9%       |  |
| FTE₂           | 30.162                | 32.153 | 7%       |  |
| Fill Rate      | 81%                   | 78%    | -3%      |  |
| Productivity   | 500.61                | 486.72 | -3%      |  |
| FTEs           | 489                   | 507    | 4%       |  |