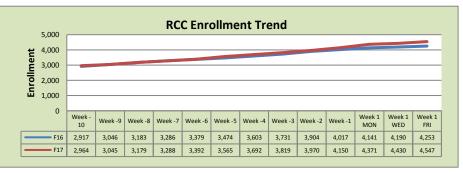

| Rancho Cordova Center |        |        |          |  |  |  |
|-----------------------|--------|--------|----------|--|--|--|
|                       | F16    | F17    | % Change |  |  |  |
| Undup Hdcnt           | 2,633  | 2,857  | 9%       |  |  |  |
| <b>Total Sections</b> | 155    | 169    | 9%       |  |  |  |
| FTE <sub>2</sub>      | 30.162 | 32.153 | 7%       |  |  |  |
| Fill Rate             | 82%    | 80%    | -2%      |  |  |  |
| Productivity          | 507.73 | 498.11 | -2%      |  |  |  |
| FTEs                  | 496    | 518    | 4%       |  |  |  |