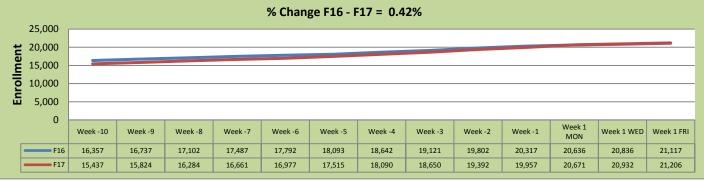

## **Fall 17 Weekly Enrollment Report** August 25, 2017: Week 1 Friday Update

# **Total Enrollment F16 and F17**



#### **Enrollment by Site**

| El Dorado Center |        |        |          |  |  |
|------------------|--------|--------|----------|--|--|
|                  | F16    | F17    | % Change |  |  |
| Undup Hdcnt      | 1,125  | 1,118  | -1%      |  |  |
| Total Sections   | 172    | 169    | -2%      |  |  |
| FTE              | 34.393 | 34.136 | -1%      |  |  |
| Fill Rate₁       | 74%    | 73%    | -1%      |  |  |
| Productivity     | 483.82 | 453.16 | -6%      |  |  |
| FTEs             | 539    | 501    | -7%      |  |  |



| -              |         |         |          |  |  |  |  |
|----------------|---------|---------|----------|--|--|--|--|
| FLC Main       |         |         |          |  |  |  |  |
|                | F16     | F17     | % Change |  |  |  |  |
| Undup Hdcnt