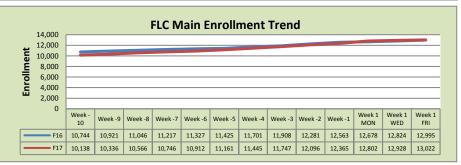

| -              |         |         |          |  |  |  |  |
|----------------|---------|---------|----------|--|--|--|--|
| FLC Main       |         |         |          |  |  |  |  |
|                | F16     | F17     | % Change |  |  |  |  |
| Undup Hdcnt    | 5,017   | 4,964   | -1%      |  |  |  |  |
| Total Sections | 492     | 504     | 2%       |  |  |  |  |
| FTE            | 102.849 | 108.334 | 5%       |  |  |  |  |
| Fill Rate      | 81%     | 76%     | -5%      |  |  |  |  |
| Productivity   | 523.24  | 499.97  | -4%      |  |  |  |  |
| FTFs           | 1 742   | 1 754   | 1%       |  |  |  |  |

### **FLC Enrollment Totals**

|                             | F16     | F17     | % Change |
|-----------------------------|---------|---------|----------|
| Unduplicated Headcount      | 8,775   | 8,939   | 2%       |
| Total Sections <sup>1</sup> | 819     | 842     | 3%       |
| FTE <sup>1</sup>            | 167.403 | 174.623 | 4%       |
| Fill Rate                   | 80%     | 76%     | -4%      |
| Productivity (WSCH/FTE)     | 512.34  | 490.48  | -4%      |
| <b>FTEs</b> ([WSCH*17]/525) | 2,777   | 2,773   | 0%       |