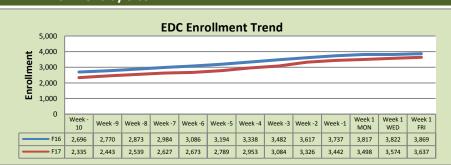

#### **Enrollment by Site**

| El Dorado Center |        |        |          |  |  |
|------------------|--------|--------|----------|--|--|
|                  | F16    | F17    | % Change |  |  |
| Undup Hdcnt      | 1,125  | 1,118  | -1%      |  |  |
| Total Sections   | 172    | 169    | -2%      |  |  |
| FTE              | 34.393 | 34.136 | -1%      |  |  |
| Fill Rate₁       | 74%    | 73%    | -1%      |  |  |
| Productivity     | 483.82 | 453.16 | -6%      |  |  |
| FTEs             | 539    | 501    | -7%      |  |  |