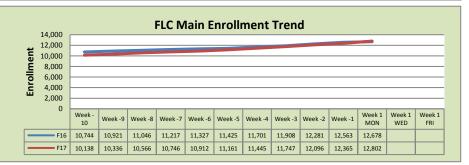

| FLC Main       |         |         |          |  |  |  |
|----------------|---------|---------|----------|--|--|--|
|                | F16     | F17     | % Change |  |  |  |
| Undup Hdcnt    | 4,949   | 4,903   | -1%      |  |  |  |
| Total Sections | 493     | 509     | 3%       |  |  |  |
| FTE            | 102.799 | 107.751 | 5%       |  |  |  |
| Fill Rate      | 80%     | 75%     | -5%      |  |  |  |
| Productivity   | 510.85  | 493.13  | -3%      |  |  |  |
| FTEs           | 1.701   | 1.720   | 1%       |  |  |  |