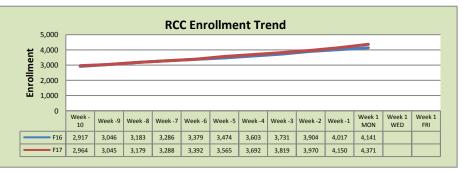

| Rancho Cordova Center |        |        |          |  |  |  |
|-----------------------|--------|--------|----------|--|--|--|
|                       | F16    | F17    | % Change |  |  |  |
| Undup Hdcnt           | 2,564  | 2,730  | 6%       |  |  |  |
| <b>Total Sections</b> | 152    | 168    | 11%      |  |  |  |
| FTE <sub>2</sub>      | 29.962 | 31.687 | 6%       |  |  |  |
| Fill Rate             | 80%    | 78%    | -2%      |  |  |  |
| Productivity          | 496.64 | 489.07 | -2%      |  |  |  |
| FTEs                  | 482    | 502    | 4%       |  |  |  |