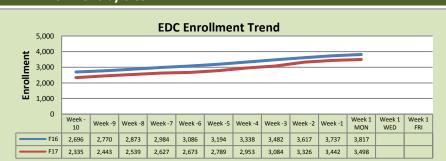

4 Week -3 Week -2 Week -1 Week 1 WED Week 1 FRI MON **F**16 16,357 16,737 17.102 17.487 17,792 18,093 18,642 19,121 19.802 20,317 20.636 **F**17 15,437 15,824 16,284 16,661 16,977 17,515 18,090 18,650 19,392 19,957 20,671

## **Enrollment by Site**

| El Dorado Center      |        |        |          |  |  |
|-----------------------|--------|--------|----------|--|--|
|                       | F16    | F17    | % Change |  |  |
| Undup Hdcnt           | 1,115  | 1,027  | -8%      |  |  |
| <b>Total Sections</b> | 173    | 173    | 0%       |  |  |
| FTE                   | 34.593 | 34.637 | 0%       |  |  |
| Fill Rate₁            | 72%    | 70%    | -2%      |  |  |
| Productivity          | 471.69 | 435.85 | -8%      |  |  |
| FTEs                  | 528    | 489    | -7%      |  |  |



| FLC Main       |         |         |          |  |  |  |
|----------------|---------|---------|----------|--|--|--|
|                | F16     | F17     | % Change |  |  |  |
| Undup Hdcnt    | 4,949   | 4,903   | -1%      |  |  |  |
| Total Sections | 493     | 509     | 3%       |  |  |  |
| FTE            | 102.799 | 107.751 | 5%       |  |  |  |
| Fill Rate      | 80%     | 75%     | -5%      |  |  |  |
| Productivity   | 510.85  | 493.13  | -3%      |  |  |  |
| FTEs           | 1.701   | 1.720   | 1%       |  |  |  |



| Rancho Cordova Center |        |        |          |  |  |  |
|-----------------------|--------|--------|----------|--|--|--|
|                       | F16    | F17    | % Change |  |  |  |
| Undup Hdcnt           | 2,564  | 2,730  | 6%       |  |  |  |
| <b>Tot