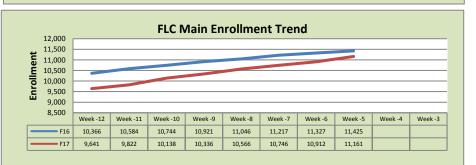

| FLC Main       |         |         |          |  |  |  |
|----------------|---------|---------|----------|--|--|--|
|                | F16     | F17     | % Change |  |  |  |
| Undup Hdcnt    | 4,296   | 4,190   | -2%      |  |  |  |
| Total Sections | 505     | 514     | 2%       |  |  |  |
| FTE            | 105.101 | 107.004 | 2%       |  |  |  |
| Fill Rate      | 70%     | 67%     | 3%       |  |  |  |
| Productivity   | 455.25  | 442.07  | -3%      |  |  |  |
| FTFs           | 1 549   | 1 532   | -1%      |  |  |  |