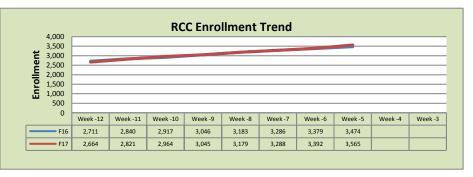

| Rancho Cordova Center |        |        |          |  |  |  |
|-----------------------|--------|--------|----------|--|--|--|
|                       | F16    | F17    | % Change |  |  |  |
| Undup Hdcnt           | 2,143  | 2,194  | 2%       |  |  |  |
| <b>Total Sections</b> | 161    | 169    | 5%       |  |  |  |
| FTE₂                  | 31.433 | 31.945 | 2%       |  |  |  |
| Fill Rate             | 64%    | 64%    | 0%       |  |  |  |
| Productivity          | 406.57 | 404.9  | 0%       |  |  |  |
| FTEs                  | 414    | 419    | 1%       |  |  |  |