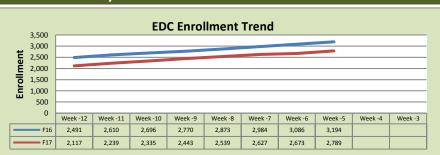

## **Enrollment by Site**

| El Dorado Center      |        |        |          |  |  |
|-----------------------|--------|--------|----------|--|--|
|                       | F16    | F17    | % Change |  |  |
| Undup Hdcnt           | 885    | 783    | -12%     |  |  |
| <b>Total Sections</b> | 185    | 180    | -3%      |  |  |
| FTE                   | 37.809 | 36.087 | -5%      |  |  |
| Fill Rate₁            | 58%    | 54%    | -4%      |  |  |
| Productivity          | 370.53 | 345.87 | -7%      |  |  |
| FTEs                  | 454    | 404    | -11%     |  |  |