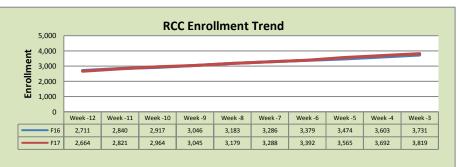

| Rancho Cordova Center |        |        |          |  |  |
|-----------------------|--------|--------|----------|--|--|
|                       | F16    | F17    | % Change |  |  |
| Undup Hdcnt           | 2,288  | 2,373  | 4%       |  |  |
| <b>Total Sections</b> | 158    | 169    | 7%       |  |  |
| FTE <sub>2</sub>      | 30.633 | 31.945 | 4%       |  |  |
| Fill Rate             | 70%    | 64%    | -6%      |  |  |
| Productivity          | 445.34 | 430.22 | -3%      |  |  |
| FTEs                  | 441    | 445    | 1%       |  |  |