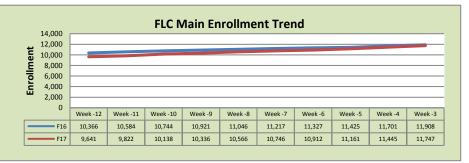

| FLC Main              |         |         |          |  |  |  |
|-----------------------|---------|---------|----------|--|--|--|
|                       | F16     | F17     | % Change |  |  |  |
| Undup Hdcnt           | 4,565   | 4,439   | -3%      |  |  |  |
| <b>Total Sections</b> | 508     | 514     | 1%       |  |  |  |
| FTE                   | 106.051 | 107.004 | 1%       |  |  |  |
| Fill Rate             | 72%     | 63%     | -9%      |  |  |  |
| Productivity          | 469.13  | 461.96  | -2%      |  |  |  |
| FTEs                  | 1,611   | 1,600   | -1%      |  |  |  |