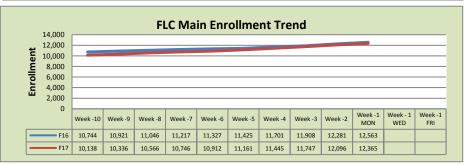

| 1%       |  |  |
| FTE                   | 34.593 | 35.037 | 1%       |  |  |
| Fill Rate₁            | 71%    | 69%    | -2%      |  |  |
| Productivity          | 464.78 | 426.41 | -8%      |  |  |
| FTEs                  | 521    | 484    | -7%      |  |  |



| FLC Main       |         |         |          |  |  |  |
|----------------|---------|---------|----------|--|--|--|
|                | F16     | F17     | % Change |  |  |  |
| Undup Hdcnt    | 4,872   | 4,743   | -3%      |  |  |  |
| Total Sections | 493     | 509     | 3%       |  |  |  |
| FTE            | 102.700 | 107.568 | 5%       |  |  |  |
| Fill Rate      | 78%     | 74%     | -4%      |  |  |  |
| Productivity   | 508.3   | 480.68  | -5%      |  |  |  |
| FTEs           | 1,690   | 1,674   | -1%      |  |  |  |



| Rancho Cordova Center |        |        |          |  |  |  |
|-----------------------|--------|--------|----------|--|--|--|
|                       | F16    | F17    | % Change |  |  |  |
| Undup Hdcnt           | 2,495  | 2,589  | 4%       |  |  |  |
| <b>Total Sections</b> | 153    | 168    | 10%      |  |  |  |
| FTE₂                  | 30.162 | 31.837 | 6%       |  |  |  |
| Fill Rate             | 77%    | 76%    | -1%      |  |  |  |
| Productivity          | 481.84 | 466.17 | -3%      |  |  |  |
| FTEs                  | 471    | 480    | 2%       |  |  |  |



## **FLC Enrollment Totals**

|                             | F16     | F17     | % Change |
|-----------------------------|---------|---------|----------|
| Unduplicated Headcount      | 8,462   | 8,333   | -2%      |