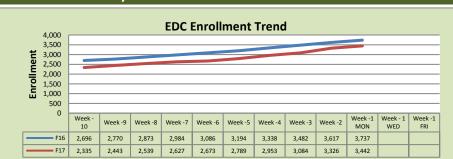

Week -6 Week -5 Week -4 Week -3 Week -2 Week -1 MON | Week - 1 WED Week -1 FRI **F**16 16,737 17,102 17.487 17.792 18,093 18,642 19,121 19.802 **F**17 15,437 15,824 16,284 16,661 16,977 17,515 18,090 18,650 19,392 19,957

## **Enrollment by Site**

| El Dorado Center      |        |        |          |  |  |
|-----------------------|--------|--------|----------|--|--|
|                       | F16    | F17    | % Change |  |  |
| Undup Hdcnt           | 1,095  | 1,001  | -9%      |  |  |
| <b>Total Sections</b> | 173    | 175    | 1%       |  |  |
| FTE                   | 34.593 | 35.037 | 1%       |  |  |
| Fill Rate₁            | 71%    | 69%    | -2%      |  |  |
| Productivity          | 464.78 | 426.41 | -8%      |  |  |
| FTEs                  | 521    | 484    | -7%      |  |  |



| FLC Main       |         |         |          |  |  |  |
|----------------|---------|---------|----------|--|--|--|
|                | F16     | F17     | % Change |  |  |  |
| Undup Hdcnt    | 4,872   | 4,743   | -3%      |  |  |  |
| Total Sections | 493     | 509     | 3%       |  |  |  |
| FTE            | 102.700 | 107.568 | 5%       |  |  |  |
| Fill Rate      | 78%     | 74%     | -4%      |  |  |  |
| Productivity   | 508.3   | 480.68  | -5%      |  |  |  |
| FTEs           | 1,690   | 1,674   | -1%      |  |  |  |



| Rancho Cordova Center |        |        |          |  |  |  |
|-----------------------|--------|--------|----------|--|--|--|
|                       | F16    | F17    | % Change |  |  |  |
| Undup Hdcnt           | 2,495  | 2,589  | 4%       |  |  |  |
| <b>Tot