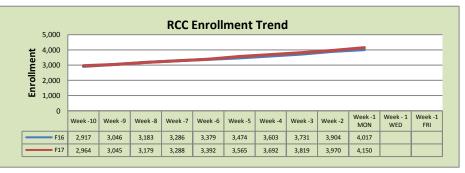

| 102.700 | 107.568 | 5%       |  |  |  |
| Fill Rate      | 78%     | 74%     | -4%      |  |  |  |
| Productivity   | 508.3   | 480.68  | -5%      |  |  |  |
| FTEs           | 1,690   | 1,674   | -1%      |  |  |  |



| Rancho Cordova Center |        |        |          |  |  |  |
|-----------------------|--------|--------|----------|--|--|--|
|                       | F16    | F17    | % Change |  |  |  |
| Undup Hdcnt           | 2,495  | 2,589  | 4%       |  |  |  |
| <b>Total Sections</b> | 153    | 168    | 10%      |  |  |  |
| FTE₂                  | 30.162 | 31.837 | 6%       |  |  |  |
| Fill Rate             | 77%    | 76%    | -1%      |  |  |  |
| Productivity          | 481.84 | 466.17 | -3%      |  |  |  |
| FTEs                  | 471    | 480    | 2%       |  |  |  |



## **FLC Enrollment Totals**

|                             | F16     | F17     | % Change |
|-----------------------------|---------|---------|----------|
| Unduplicated Headcount      | 8,462   | 8,333   | -2%      |
| Total Sections <sup>1</sup> | 819     | 852     | 4%       |
| FTE <sup>1</sup>            | 167.454 | 174.441 | 4%       |
| Fill Rate                   | 76%     | 73%     | -3%      |
| Productivity (WSCH/FTE)     | 494.54  | 467.13  | -6%      |
| <b>FTEs</b> ([WSCH*17]/525) | 2,682   | 2,638   | -2%      |

## Notes:

<sup>1</sup> Fill Rate does not include Work Experience (498/198) or Independent Study (495) sections.

Enrollment started April 24, 2017. Semester starts August 19, 2017.