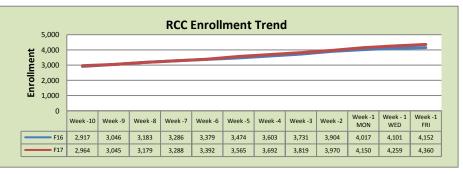

| Rancho Cordova Center |        |        |          |  |  |  |
|-----------------------|--------|--------|----------|--|--|--|
|                       | F16    | F17    | % Change |  |  |  |
| Undup Hdcnt           | 2,584  | 2,724  | 5%       |  |  |  |
| Total Sections        | 152    | 168    | 11%      |  |  |  |
| FTE₂                  | 29.962 | 31.687 | 6%       |  |  |  |
| Fill Rate             | 81%    | 79%    | -2%      |  |  |  |
| Productivity          | 499.16 | 488.88 | -2%      |  |  |  |
| FTEs                  | 484    | 502    | 4%       |  |  |  |