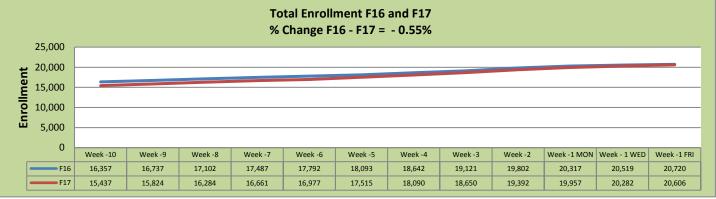

## Fall 17 Weekly Enrollment Report August 18, 2017: Week -1 Friday Update



## **Enrollment by Site**

| El Dorado Center |        |        |          |  |  |  |
|------------------|--------|--------|----------|--|--|--|
|                  | F16    | F17    | % Change |  |  |  |
| Undup Hdcnt      | 1,102  | 1,019  | -8%      |  |  |  |
| Total Sections   | 173    | 173    | 0%       |  |  |  |
| FTE              | 34.593 | 34.637 | 0%       |  |  |  |
| Fill Rate₁       | 72%    | 71%    | -1%      |  |  |  |
| Productivity     | 471.36 | 437.25 | -7%      |  |  |  |
| FTEs             | 528    | 490    | -7%      |  |  |  |



| FLC Main              |         |         |          |  |  |  |
|-----------------------|---------|---------|----------|--|--|--|
|                       | F16     | F17     | % Change |  |  |  |
| Undup Hdcnt           | 4,973   | 4,8