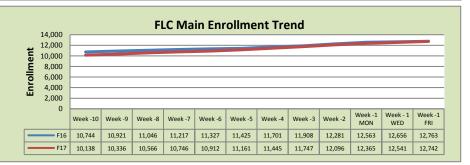

| FLC Main              |         |         |          |  |  |  |
|-----------------------|---------|---------|----------|--|--|--|
|                       | F16     | F17     | % Change |  |  |  |
| Undup Hdcnt           | 4,973   | 4,880   | -2%      |  |  |  |
| <b>Total Sections</b> | 494     | 509     | 3%       |  |  |  |
| FTE                   | 102.866 | 107.668 | 5%       |  |  |  |
| Fill Rate             | 79%     | 76%     | -3%      |  |  |  |
| Productivity          | 514.33  | 493.58  | -4%      |  |  |  |
| FTEs                  | 1,713   | 1,721   | 0%       |  |  |  |