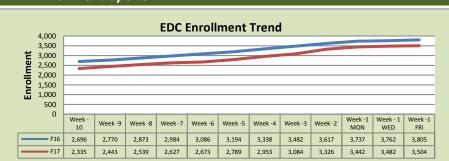

## **Enrollment by Site**

| El Dorado Center |        |        |          |  |  |  |
|------------------|--------|--------|----------|--|--|--|
|                  | F16    | F17    | % Change |  |  |  |
| Undup Hdcnt      | 1,102  | 1,019  | -8%      |  |  |  |
| Total Sections   | 173    | 173    | 0%       |  |  |  |
| FTE              | 34.593 | 34.637 | 0%       |  |  |  |
| Fill Rate₁       | 72%    | 71%    | -1%      |  |  |  |
| Productivity     | 471.36 | 437.25 | -7%      |  |  |  |
| FTEs             | 528    | 490    | -7%      |  |  |  |