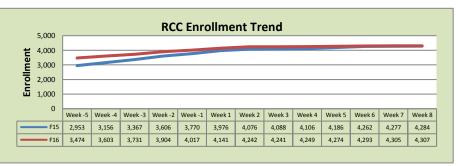

| Rancho Cordova Center |        |        |          |  |  |  |
|-----------------------|--------|--------|----------|--|--|--|
|                       | F15    | F16    | % Change |  |  |  |
| Undup Hdcnt           | 2,661  | 2,650  | 0%       |  |  |  |
| <b>Total Sections</b> | 154    | 152    | -1%      |  |  |  |
| FTE₂                  | 28.537 | 28.928 | 1%       |  |  |  |
| Fill Rate             | 80%    | 84%    | 4%       |  |  |  |
| Productivity          | 530.00 | 530.28 | 0%       |  |  |  |
| FTEs                  | 480    | 497    | 4%       |  |  |  |