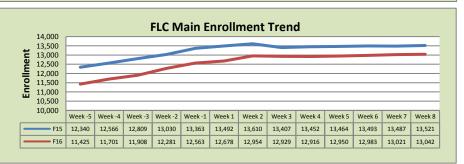

| FLC Main              |         |         |          |  |  |  |
|-----------------------|---------|---------|----------|--|--|--|
|                       | F15     | F16     | % Change |  |  |  |
| Undup Hdcnt           | 5,080   | 4,960   | -2%      |  |  |  |
| <b>Total Sections</b> | 480     | 489     | 2%       |  |  |  |
| FTE                   | 104.519 | 101.819 | -3%      |  |  |  |
| Fill Rate             | 82%     | 82%     | 0%       |  |  |  |
| Productivity          | 523.00  | 527.49  | 1%       |  |  |  |
| FTEs                  | 1,776   | 1,739   | -2%      |  |  |  |