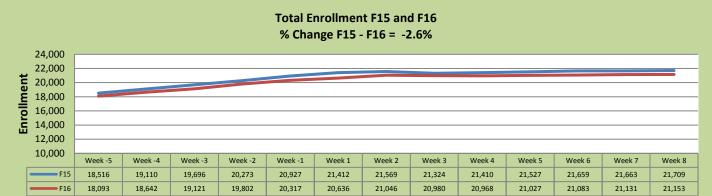

## Fall 16 Weekly Enrollment Report October 10, 2016: Week 8



## **Enrollment by Site**

| El Dorado Center      |        |        |          |  |  |  |
|-----------------------|--------|--------|----------|--|--|--|
|                       | F15    | F16    | % Change |  |  |  |
| Undup Hdcnt           | 1,161  | 1,098  | -5%      |  |  |  |
| <b>Total Sections</b> | 178    | 168    | -6%      |  |  |  |
| FTE                   | 34.360 | 34.205 | 0%       |  |  |  |
| Fill Rate₁            | 70%    | 76%    | 6%       |  |  |  |
| Productivity          | 467.00 | 478.68 | 3%       |  |  |  |
| FTEs                  | 521    | 530    | 2%       |  |  |  |



| FLC Main              |         |         |          |  |  |  |
|-----------------------|---------|---------|----------|--|--|--|
|                       | F15     | F16     | % Change |  |