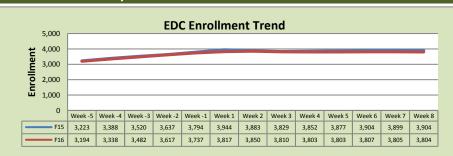

## **Enrollment by Site**

| El Dorado Center      |        |        |          |  |  |  |
|-----------------------|--------|--------|----------|--|--|--|
|                       | F15    | F16    | % Change |  |  |  |
| Undup Hdcnt           | 1,161  | 1,098  | -5%      |  |  |  |
| <b>Total Sections</b> | 178    | 168    | -6%      |  |  |  |
| FTE                   | 34.360 | 34.205 | 0%       |  |  |  |
| Fill Rate₁            | 70%    | 76%    | 6%       |  |  |  |
| Productivity          | 467.00 | 478.68 | 3%       |  |  |  |
| FTEs                  | 521    | 530    | 2%       |  |  |  |