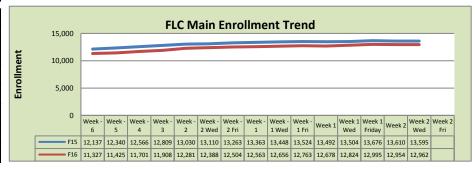

| FLC Main              |         |         |          |  |  |  |
|-----------------------|---------|---------|----------|--|--|--|
|                       | F15     | F16     | % Change |  |  |  |
| Undup Hdcnt           | 5,155   | 4,977   | -3%      |  |  |  |
| <b>Total Sections</b> | 479     | 495     | 3%       |  |  |  |
| FTE                   | 104.911 | 102.849 | -2%      |  |  |  |
| Fill Rate             |         | 80%     | 80%      |  |  |  |
| Productivity          | 521.44  | 522.15  | 0%       |  |  |  |
| FTEs                  | 1,771   | 1,739   | -2%      |  |  |  |

### **FLC Enrollment Totals**

|                             | F15     | F16    | % Change |
|-----------------------------|---------|--------|----------|
| Unduplicated Headcount      | 8,791   | 8,717  | -1%      |
| Total Sections              | 808     | 819    | 1%       |
| FTE                         | 167.307 | 166.37 | -1%      |
| Fill Rate                   |         | 79%    | 79%      |
| Productivity (WSCH/FTE)     | 502.23  | 514.23 | 2%       |
| <b>FTEs</b> ([WSCH*17]/525) | 2,721   | 2,770  | 2%       |