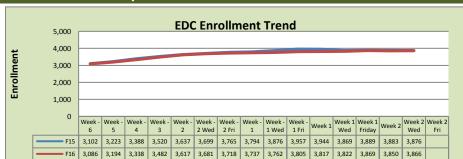

#### **Enrollment by Site**

| El Dorado Center       |        |        |          |  |  |  |
|------------------------|--------|--------|----------|--|--|--|
|                        | F15    | F16    | % Change |  |  |  |
| Undup Hdcnt            | 1,129  | 1,121  | -1%      |  |  |  |
| <b>Total Sections</b>  | 178    | 172    | -3%      |  |  |  |
| FTE                    | 34.427 | 34.393 | 0%       |  |  |  |
| Fill Rate <sub>1</sub> |        | 74%    | 74%      |  |  |  |
| Productivity           | 444.11 | 483.47 | 9%       |  |  |  |
| FTEs                   | 495    | 538    | 9%       |  |  |  |