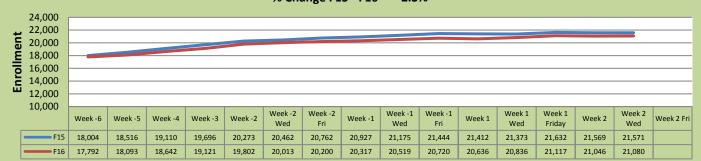

## Fall 16 Weekly Enrollment Report

August 31, 2016: Week 2 (Wednesday Update)

# Total Enrollment F15 and F16 % Change F15 - F16 = - 2.3%



#### **Enrollment by Site**

| El Dorado Center       |        |        |          |  |  |  |
|------------------------|--------|--------|----------|--|--|--|
|                        | F15    | F16    | % Change |  |  |  |
| Undup Hdcnt            | 1,129  | 1,121  | -1%      |  |  |  |
| <b>Total Sections</b>  | 178    | 172    | -3%      |  |  |  |
| FTE                    | 34.427 | 34.393 | 0%       |  |  |  |
| Fill Rate <sub>1</sub> |        | 74%    | 74%      |  |  |  |
| Productivity           | 444.11 | 483.47 | 9%       |  |  |  |
| FTEs                   | 495    | 538    | 9%       |  |  |  |



| FLC Main              |         |         |          |  |  |  |
|-----------------------|---------|---------|----------|--|--|--|
|                       | F15     | F16     | % C