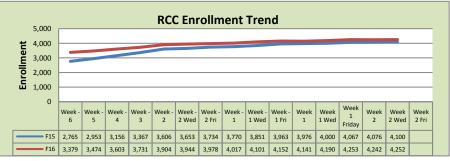

| Rancho Cordova Center |        |        |          |  |  |  |
|-----------------------|--------|--------|----------|--|--|--|
|                       | F15    | F16    | % Change |  |  |  |
| Undup Hdcnt           | 2,507  | 2,619  | 4%       |  |  |  |
| Total Sections        | 151    | 152    | 1%       |  |  |  |
| FTE₂                  | 27.97  | 29.128 | 4%       |  |  |  |
| Fill Rate             |        | 83%    | 83%      |  |  |  |
| Productivity          | 501.73 | 522.57 | 4%       |  |  |  |
| FTEs                  | 455    | 493    | 8%       |  |  |  |