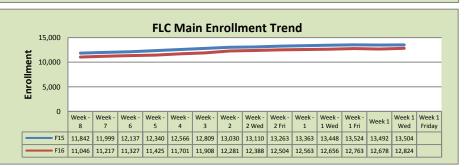

| FLC Main              |         |         |          |  |  |  |
|-----------------------|---------|---------|----------|--|--|--|
|                       | F15     | F16     | % Change |  |  |  |
| Undup Hdcnt           | 5,212   | 5,017   | -4%      |  |  |  |
| <b>Total Sections</b> | 480     | 492     | 3%       |  |  |  |
| FTE                   | 105.086 | 102.799 | -2%      |  |  |  |
| Fill Rate             |         | 80%     | 80%      |  |  |  |
| Productivity          | 517.13  | 515.79  | 0%       |  |  |  |
| FTEs                  | 1,760   | 1,717   | -2%      |  |  |  |