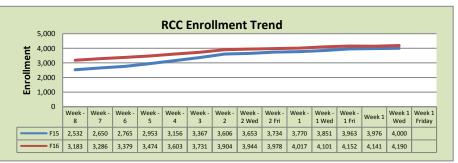

| Rancho Cordova Center |        |        |          |  |  |  |
|-----------------------|--------|--------|----------|--|--|--|
|                       | F15    | F16    | % Change |  |  |  |
| Undup Hdcnt           | 2,528  | 2,605  | 3%       |  |  |  |
| <b>Total Sections</b> | 151    | 155    | 3%       |  |  |  |
| FTE₂                  | 27.97  | 30.162 | 8%       |  |  |  |
| Fill Rate             |        | 81%    | 81%      |  |  |  |
| Productivity          | 491.96 | 500.61 | 2%       |  |  |  |
| FTEs                  | 445    | 489    | 10%      |  |  |  |