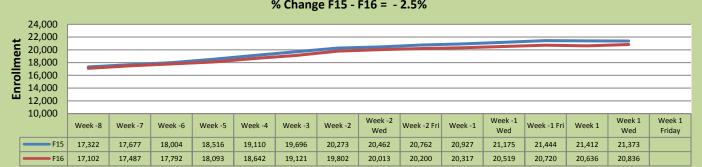

## **Fall 16 Weekly Enrollment Report**

August 24, 2016: Week 1 (Wednesday Update)

# Total Enrollment F15 and F16 % Change F15 - F16 = - 2.5%



#### **Enrollment by Site**

| El Dorado Center       |        |        |          |  |  |  |
|------------------------|--------|--------|----------|--|--|--|
|                        | F15    | F16    | % Change |  |  |  |
| Undup Hdcnt            | 1,138  | 1,126  | -1%      |  |  |  |
| <b>Total Sections</b>  | 178    | 173    | -3%      |  |  |  |
| FTE                    | 34.427 | 34.593 | 0%       |  |  |  |
| Fill Rate <sub>1</sub> |        | 72%    | 72%      |  |  |  |
| Productivity           | 441.05 | 471.13 | 7%       |  |  |  |
| FTEs                   | 492    | 528    | 7%       |  |  |  |



| FLC Main              |         |         |          |  |  |  |
|-----------------------|---------|---------|----------|--|--|--|
|                       | F15     | F16     | % C