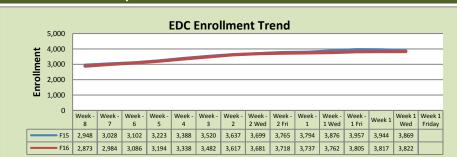

#### **Enrollment by Site**

| El Dorado Center       |        |        |          |  |  |  |
|------------------------|--------|--------|----------|--|--|--|
|                        | F15    | F16    | % Change |  |  |  |
| Undup Hdcnt            | 1,138  | 1,126  | -1%      |  |  |  |
| <b>Total Sections</b>  | 178    | 173    | -3%      |  |  |  |
| FTE                    | 34.427 | 34.593 | 0%       |  |  |  |
| Fill Rate <sub>1</sub> |        | 72%    | 72%      |  |  |  |
| Productivity           | 441.05 | 471.13 | 7%       |  |  |  |
| FTEs                   | 492    | 528    | 7%       |  |  |  |