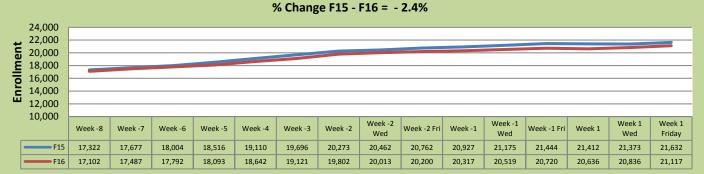

## **Fall 16 Weekly Enrollment Report**

August 26, 2016: Week 1 (Friday Update)

# Total Enrollment F15 and F16 % Change F15 - F16 = - 2.4%



#### **Enrollment by Site**

| El Dorado Center       |        |        |          |  |  |  |
|------------------------|--------|--------|----------|--|--|--|
|                        | F15    | F16    | % Change |  |  |  |
| Undup Hdcnt            | 1,122  | 1,125  | 0%       |  |  |  |
| <b>Total Sections</b>  | 178    | 172    | -3%      |  |  |  |
| FTE                    | 34.427 | 34.393 | 0%       |  |  |  |
| Fill Rate <sub>1</sub> |        | 74%    |          |  |  |  |
| Productivity           | 442.87 | 483.82 | 9%       |  |  |  |
| FTEs                   | 494    | 539    | 9%       |  |  |  |







| Rancho Cordova Center |        |        |          |  |  |  |
|-----------------------|--------|--------|----------|--|--|--|
|                       | F15    | F16    | % Cha