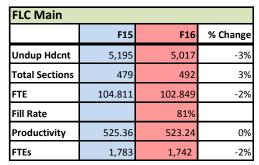

### **FLC Enrollment Totals**

|                             | F15     | F16     | % Change |
|-----------------------------|---------|---------|----------|
| Unduplicated Headcount      | 8,826   | 8,775   | -1%      |
| Total Sections              | 808     | 819     | 1%       |
| FTE                         | 167.207 | 167.403 | 0%       |
| Fill Rate                   |         | 80%     |          |
| Productivity (WSCH/FTE)     | 504.07  | 512.34  | 2%       |
| <b>FTEs</b> ([WSCH*17]/525) | 2,729   | 2,777   | 2%       |