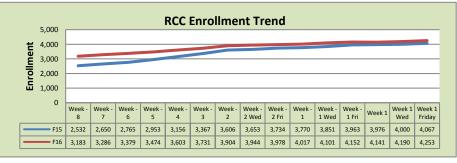

0%       |  |  |  |
| Fill Rate <sub>1</sub> |        | 74%    |          |  |  |  |
| Productivity           | 442.87 | 483.82 | 9%       |  |  |  |
| FTEs                   | 494    | 539    | 9%       |  |  |  |







| Rancho Cordova Center |        |        |          |  |  |  |
|-----------------------|--------|--------|----------|--|--|--|
|                       | F15    | F16    | % Change |  |  |  |
| Undup Hdcnt           | 2,509  | 2,633  | 5%       |  |  |  |
| <b>Total Sections</b> | 151    | 155    | 3%       |  |  |  |
| FTE₂                  | 27.97  | 30.162 | 8%       |  |  |  |
| Fill Rate             |        | 82%    |          |  |  |  |
| Productivity          | 499.60 | 507.73 | 2%       |  |  |  |
| FTEs                  | 452    | 496    | 10%      |  |  |  |



### **FLC Enrollment Totals**

|                             | F15     | F16     | % Change |
|-----------------------------|---------|---------|----------|
| Unduplicated Headcount      | 8,826   | 8,775   | -1%      |
| Total Sections              | 808     | 819     | 1%       |
| FTE                         | 167.207 | 167.403 | 0%       |
| Fill Rate                   |         | 80%     |          |
| Productivity (WSCH/FTE)     | 504.07  | 512.34  | 2%       |
| <b>FTEs</b> ([WSCH*17]/525) | 2,729   | 2,777   | 2%       |

#### **Notes**

Fill Rate does not include Work Experience (498/198) or Independent Study (495) sections.

Enrollment started April 18. Semester starts August 20.