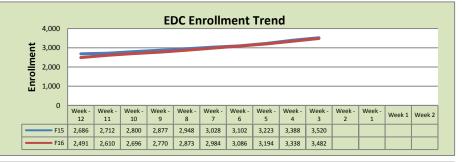

## Fall 16 Weekly Enrollment Report August 1, 2016: Week -3

| El Dorado Center       |        |        |          |  |  |  |
|------------------------|--------|--------|----------|--|--|--|
|                        | F15    | F16    | % Change |  |  |  |
| Undup Hdcnt            | 978    | 970    | -1%      |  |  |  |
| Total Sections         | 184    | 183    | -1%      |  |  |  |
| FTE                    | 36.41  | 36.343 | 0%       |  |  |  |
| Fill Rate <sub>1</sub> | 62%    | 63%    | 1%       |  |  |  |
| Productivity           | 416.38 | 416.07 | 0%       |  |  |  |
| FTEs                   | 471    | 490    | 4%       |  |  |  |