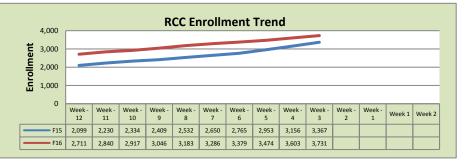

| Rancho Cordova Center |        |        |          |  |  |  |
|-----------------------|--------|--------|----------|--|--|--|
|                       | F15    | F16    | % Change |  |  |  |
| Undup Hdcnt           | 2,114  | 2,288  | 8%       |  |  |  |
| Total Sections        | 152    | 158    | 4%       |  |  |  |
| FTE₂                  | 28.803 | 30.633 | 6%       |  |  |  |
| Fill Rate             | 66%    | 70%    | 4%       |  |  |  |
| Productivity          | 450.02 | 445.34 | -1%      |  |  |  |
| FTEs                  | 402    | 441    | 10%      |  |  |  |