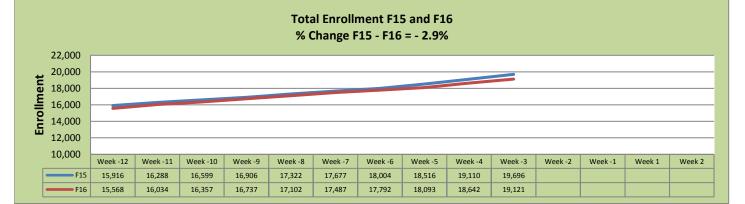

## Fall 16 Weekly Enrollment Report August 1, 2016: Week -3



| El Dorado Center       |        |        |          |  |  |  |
|------------------------|--------|--------|----------|--|--|--|
|                        | F15    | F16    | % Change |  |  |  |
| Undup Hdcnt            | 978    | 970    | -1%      |  |  |  |
| Total Sections         | 184    | 183    | -1%      |  |  |  |
| FTE                    | 36.41  | 36.343 | 0%       |  |  |  |
| Fill Rate <sub>1</sub> | 62%    | 63%    | 1%       |  |  |  |
| Productivity           | 416.38 | 416.07 | 0%       |  |  |  |
| FTEs                   | 471    | 490    | 4%       |  |  |  |

| FLC Main       | LC Main |         |          |  |  |
|----------------|---------|---------|----------|--|--|
|                | F15     | F16     | % Change |  |  |
| Undup Hdcnt    | 4,890   | 4,565   | -7%