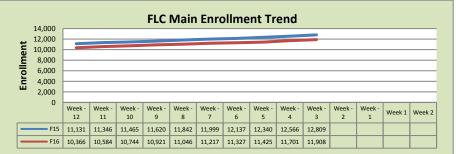

| FLC Main       | LC Main |         |          |  |  |
|----------------|---------|---------|----------|--|--|
|                | F15     | F16     | % Change |  |  |
| Undup Hdcnt    | 4,890   | 4,565   | -7%      |  |  |
| Total Sections | 490     | 508     | 4%       |  |  |
| FTE            | 107.553 | 106.051 | -1%      |  |  |
| Fill Rate      | 76%     | 72%     | -4%      |  |  |
| Productivity   | 487.60  | 469.13  | -4%      |  |  |
| FTEs           | 1,680   | 1,611   | -4%      |  |  |

## **Enrollment by Site**

| FLC Enrollment          |         |         |          |  |  |
|-------------------------|---------|---------|----------|--|--|
|                         | F15     | F16     | % Change |  |  |
| Unduplicated Headcount  | 7,982   | 7,823   | -2%      |  |  |
| Total Sections          | 826     | 849     | 3%       |  |  |
| FTE                     | 172.766 | 173.027 | 0%       |  |  |
| Fill Rate               | 71%     | 70%     | -1%      |  |  |
| Productivity (WSCH/FTE) | 466.33  | 453.77  | -3%      |  |  |
| FTEs ([WSCH*17]/525)    | 2,501   | 2,542   | 2%       |  |  |