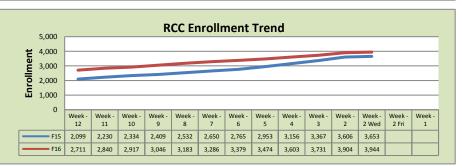

| Rancho Cordova Center |        |        |          |  |  |  |
|-----------------------|--------|--------|----------|--|--|--|
|                       | F15    | F16    | % Change |  |  |  |
| Undup Hdcnt           | 2,295  | 2,440  | 6%       |  |  |  |
| Total Sections        | 151    | 154    | 2%       |  |  |  |
| FTE₂                  | 27.97  | 30.020 | 7%       |  |  |  |
| Fill Rate             |        | 76%    | 76%      |  |  |  |
| Productivity          | 498.29 | 476.25 | -4%      |  |  |  |
| FTEs                  | 451    | 463    | 3%       |  |  |  |