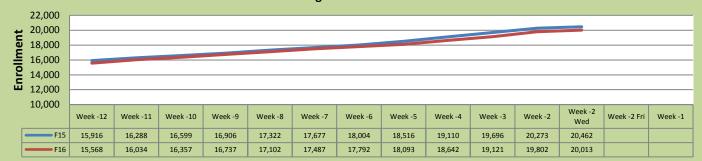

## Fall 16 Weekly Enrollment Report

August 10, 2016: Week -2 (Wednesday Update)

# Total Enrollment F15 and F16 % Change F15 - F16 = -2.2%



#### **Enrollment by Site**

| El Dorado Center |        |        |          |  |  |  |
|------------------|--------|--------|----------|--|--|--|
|                  | F15    | F16    | % Change |  |  |  |
| Undup Hdcnt      | 1,039  | 1,062  | 2%       |  |  |  |
| Total Sections   | 179    | 176    | -2%      |  |  |  |
| FTE              | 34.627 | 35.193 | 2%       |  |  |  |
| Fill Rate₁       |        | 69%    | 69%      |  |  |  |
| Productivity     | 456.74 | 450.39 | -1%      |  |  |  |
| FTEs             | 512    | 513    | 0%       |  |  |  |



| FLC Main              |         |         |          |  |  |  |
|-----------------------|---------|---------|----------|--|--|--|
|                       | F15     | F16     | % Change |  |  |  |
| Undup Hdcnt           | 5,021   | 4