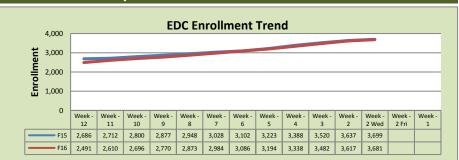

#### **Enrollment by Site**

| El Dorado Center |        |        |          |  |  |  |
|------------------|--------|--------|----------|--|--|--|
|                  | F15    | F16    | % Change |  |  |  |
| Undup Hdcnt      | 1,039  | 1,062  | 2%       |  |  |  |
| Total Sections   | 179    | 176    | -2%      |  |  |  |
| FTE              | 34.627 | 35.193 | 2%       |  |  |  |
| Fill Rate₁       |        | 69%    | 69%      |  |  |  |
| Productivity     | 456.74 | 450.39 | -1%      |  |  |  |
| FTEs             | 512    | 513    | 0%       |  |  |  |