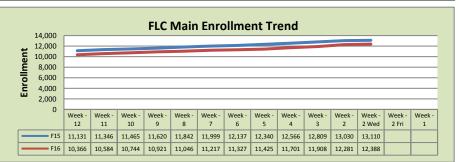

| FLC Main              |         |         |          |  |  |  |
|-----------------------|---------|---------|----------|--|--|--|
|                       | F15     | F16     | % Change |  |  |  |
| Undup Hdcnt           | 5,021   | 4,804   | -4%      |  |  |  |
| <b>Total Sections</b> | 484     | 502     | 4%       |  |  |  |
| FTE                   | 105.186 | 104.826 | 0%       |  |  |  |
| Fill Rate             |         | 76%     | 76%      |  |  |  |
| Productivity          | 509.37  | 489.91  | -4%      |  |  |  |
| FTEs                  | 1,735   | 1,663   | -4%      |  |  |  |