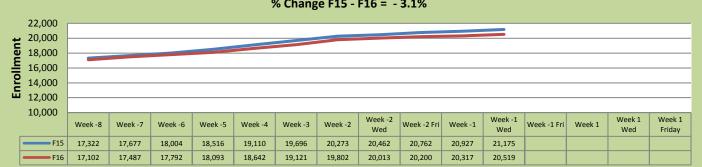

## **Fall 16 Weekly Enrollment Report**

August 17, 2016: Week -1 Wednesday Update

# Total Enrollment F15 and F16 % Change F15 - F16 = - 3.1%



#### **Enrollment by Site**

| El Dorado Center       |        |        |          |  |  |
|------------------------|--------|--------|----------|--|--|
|                        | F15    | F16    | % Change |  |  |
| Undup Hdcnt            | 1,095  | 1,106  | 1%       |  |  |
| <b>Total Sections</b>  | 179    | 173    | -3%      |  |  |
| FTE                    | 34.627 | 34.593 | 0%       |  |  |
| Fill Rate <sub>1</sub> |        | 72%    |          |  |  |
| Productivity           | 473.57 | 467.47 | -1%      |  |  |
| FTEs                   | 531    | 524    | -1%      |  |  |



| FLC Main       |         |        |          |  |  |
|----------------|---------|--------|----------|--|--|
|                | F15     | F16    | % Change |  |  |
| Undup Hdcnt    | 5,172   | 4,902  | -5%