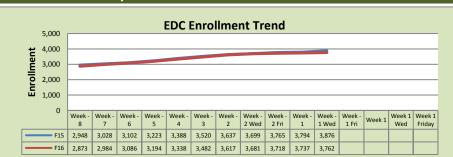

#### **Enrollment by Site**

| El Dorado Center       |        |        |          |  |  |
|------------------------|--------|--------|----------|--|--|
|                        | F15    | F16    | % Change |  |  |
| Undup Hdcnt            | 1,095  | 1,106  | 1%       |  |  |
| <b>Total Sections</b>  | 179    | 173    | -3%      |  |  |
| FTE                    | 34.627 | 34.593 | 0%       |  |  |
| Fill Rate <sub>1</sub> |        | 72%    |          |  |  |
| Productivity           | 473.57 | 467.47 | -1%      |  |  |
| FTEs                   | 531    | 524    | -1%      |  |  |