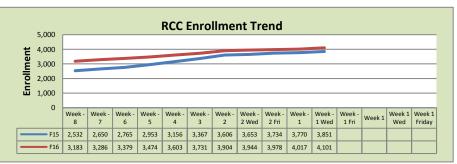

| Rancho Cordova Center |        |        |          |  |  |
|-----------------------|--------|--------|----------|--|--|
|                       | F15    | F16    | % Change |  |  |
| Undup Hdcnt           | 2,391  | 2,556  | 7%       |  |  |
| Total Sections        | 151    | 152    | 1%       |  |  |
| FTE <sub>2</sub>      | 27.97  | 29.962 | 7%       |  |  |
| Fill Rate             |        | 80%    |          |  |  |
| Productivity          | 525.20 | 493.92 | -6%      |  |  |
| FTEs                  | 476    | 479    | 1%       |  |  |