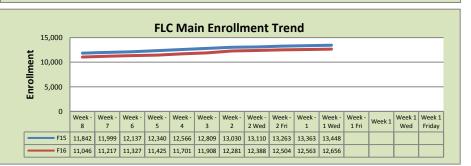

| FLC Main       |         |        |          |  |  |
|----------------|---------|--------|----------|--|--|
|                | F15     | F16    | % Change |  |  |
| Undup Hdcnt    | 5,172   | 4,902  | -5%      |  |  |
| Total Sections | 481     | 493    | 2%       |  |  |
| FTE            | 105.036 | 102.6  | -2%      |  |  |
| Fill Rate      |         | 79%    |          |  |  |
| Productivity   | 521.91  | 512.11 | -2%      |  |  |
| FTEs           | 1,775   | 1,701  | -4%      |  |  |