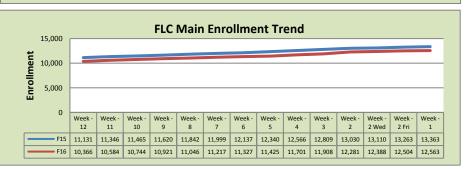

20,317

| FLC Main       |         |       |          |  |  |
|----------------|---------|-------|----------|--|--|
|                | F15     | F16   | % Change |  |  |
| Undup Hdcnt    | 5,133   | 4,872 | -5%      |  |  |
| Total Sections | 484     | 493   | 2%       |  |  |
| FTE            | 105.186 | 102.7 | -2%      |  |  |
| Fill Rate      | 80%     | 78%   | -2%      |  |  |
| Productivity   | 518.52  | 508.3 | -2%      |  |  |
| FTEs           | 1,766   | 1,690 | -4%      |  |  |