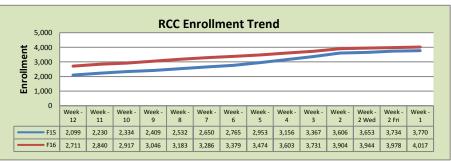

| Rancho Cordova Center |        |        |          |  |  |  |
|-----------------------|--------|--------|----------|--|--|--|
|                       | F15    | F16    | % Change |  |  |  |
| Undup Hdcnt           | 2,334  | 2,495  | 7%       |  |  |  |
| <b>Total Sections</b> | 151    | 153    | 1%       |  |  |  |
| FTE <sub>2</sub>      | 27.97  | 30.162 | 8%       |  |  |  |
| Fill Rate             | 73%    | 77%    | 4%       |  |  |  |
| Productivity          | 515.56 | 481.84 | -7%      |  |  |  |
| FTEs                  | 466    | 471    | 1%       |  |  |  |