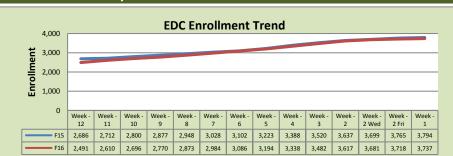

## **Enrollment by Site**

17,792

18,093

18,642

17,487

| El Dorado Center      |        |        |          |  |  |
|-----------------------|--------|--------|----------|--|--|
|                       | F15    | F16    | % Change |  |  |
| Undup Hdcnt           | 1,072  | 1,095  | 2%       |  |  |
| <b>Total Sections</b> | 179    | 173    | -3%      |  |  |
| FTE                   | 34.627 | 34.593 | 0%       |  |  |
| Fill Rate₁            | 68%    | 71%    | 3%       |  |  |
| Productivity          | 466.01 | 464.78 | 0%       |  |  |
| FTEs                  | 522    | 521    | 0%       |  |  |